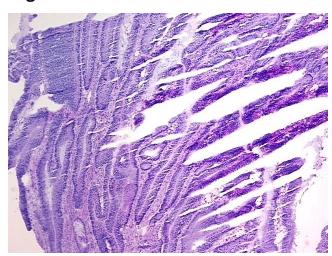

10%

Stroma:

**Necrosis:** 5%

**Bioanalyzer Ratio** 1.98

(28S/18S):

**CASE Diagnosis (from** Adenocarcinoma of colon

0%

medical center path

report):

63 Age:



OriGene Technologies, Inc. 9620 Medical Center Drive, Ste 200

CN: techsupport@origene.cn

Rockville, MD 20850, US Phone: +1-888-267-4436 https://www.origene.com techsupport@origene.com EU: info-de@origene.com

#### **Tissue Genomic DNA, Colon: right - CD564402**

Gender: Male

Tumor Grade: AJCC G1: Well differentiated Τ

Minimum Stage

Grouping:

T2

T (Extent of Primary Tumor):

N (Lymph node

N0

metastasis):

M (Distant metastasis): MX

Store the total DNA -80°C. Storage:

Stability: These products are stable for one year from date of shipping when stored at -80°C without

repeated freeze/thaws.

# **Product images:**



DNA - 4x.





DNA - 20x.



DNA PCR Image