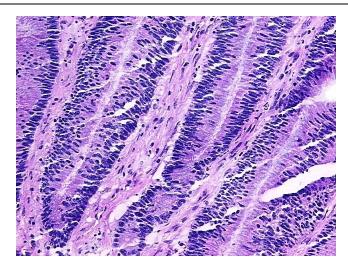

**Necrosis:** 5%

**Bioanalyzer Ratio** 1.98

(28S/18S):

**CASE Diagnosis (from** Adenocarcinoma of colon

0%

medical center path

report):

63 Age:



OriGene Technologies, Inc. 9620 Medical Center Drive, Ste 200

CN: techsupport@origene.cn

Rockville, MD 20850, US Phone: +1-888-267-4436 https://www.origene.com techsupport@origene.com EU: info-de@origene.com

#### **Tissue Genomic DNA, Colon: right - CD564402**

Gender: Male

Tumor Grade: AJCC G1: Well differentiated Τ

Minimum Stage

Grouping:

T2

T (Extent of Primary Tumor):

N (Lymph node

N0

metastasis):

M (Distant metastasis): MX

Store the total DNA -80°C. Storage:

Stability: These products are stable for one year from date of shipping when stored at -80°C without

repeated freeze/thaws.

# **Product images:**



DNA - 4x.





DNA - 20x.



DNA PCR Image