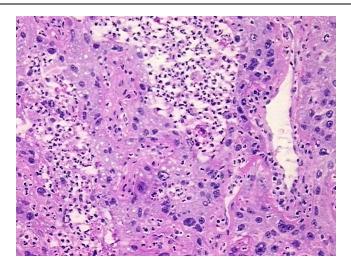

on: Moderate Lymphoid infiltrate

notes from H&E review:

Bioanalyzer Ratio 1.91

(28S/18S):

OriGene Technologies, Inc.

9620 Medical Center Drive, Ste 200 Rockville, MD 20850, US Phone: +1-888-267-4436 https://www.origene.com techsupport@origene.com EU: info-de@origene.com CN: techsupport@origene.cn







**CASE Diagnosis (from** medical center path report):

Adenocarcinoma of lung

64 Age:

Gender: **Female** 

**Tumor Grade:** AJCC G2: Moderately differentiated

Minimum Stage ΙB

Grouping:

T (Extent of Primary

Tumor):

T2

N (Lymph node

N0

metastasis):

MX

M (Distant metastasis):

Store the total DNA -80°C. Storage:

Stability: These products are stable for one year from date of shipping when stored at -80°C without

repeated freeze/thaws.

## **Product images:**



DNA - 4x.





DNA - 20x.



DNA PCR Image