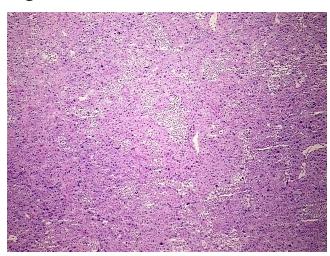

tion Inflammation: Moderate Lymphoid infiltrate

notes from H&E review:

Bioanalyzer Ratio 1.91

(28S/18S):

OriGene Technologies, Inc.

9620 Medical Center Drive, Ste 200 Rockville, MD 20850, US Phone: +1-888-267-4436 https://www.origene.com techsupport@origene.com EU: info-de@origene.com CN: techsupport@origene.cn







**CASE Diagnosis (from** medical center path report):

Adenocarcinoma of lung

64 Age:

Gender: **Female** 

**Tumor Grade:** AJCC G2: Moderately differentiated

Minimum Stage ΙB

Grouping:

T (Extent of Primary

Tumor):

T2

N (Lymph node

N0

metastasis):

MX

M (Distant metastasis):

Store the total DNA -80°C. Storage:

Stability: These products are stable for one year from date of shipping when stored at -80°C without

repeated freeze/thaws.

## **Product images:**



DNA - 4x.





DNA - 20x.



DNA PCR Image