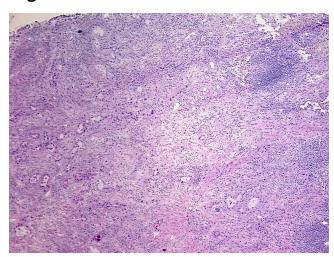

Acellular 0%

Stroma:

Tumor Hypercellular 20%

Stroma:

**Necrosis:** 40%

**Bioanalyzer Ratio** 1.98

(28S/18S):

**CASE Diagnosis (from** Adenocarcinoma of lung

medical center path

report):

69 Age:



OriGene Technologies, Inc. 9620 Medical Center Drive, Ste 200

CN: techsupport@origene.cn

Rockville, MD 20850, US Phone: +1-888-267-4436 https://www.origene.com techsupport@origene.com EU: info-de@origene.com



Gender: Male

**Tumor Grade:** AJCC G3: Poorly differentiated

Minimum Stage

Grouping:

IΑ

T (Extent of Primary

Tumor):

T1

N (Lymph node

N0

metastasis):

M (Distant metastasis): MX

**Storage:** Store the total DNA -80°C.

Stability: These products are stable for one year from date of shipping when stored at -80°C without

repeated freeze/thaws.

## **Product images:**



DNA - 4x.





DNA - 20x.



DNA PCR Image