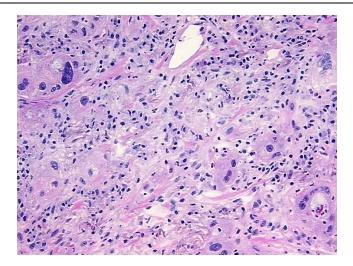

troma:

Tumor Hypercellular 20%

Stroma:

**Necrosis:** 40%

**Bioanalyzer Ratio** 1.98

(28S/18S):

**CASE Diagnosis (from** Adenocarcinoma of lung

medical center path

report):

69 Age:



OriGene Technologies, Inc. 9620 Medical Center Drive, Ste 200

CN: techsupport@origene.cn

Rockville, MD 20850, US Phone: +1-888-267-4436 https://www.origene.com techsupport@origene.com EU: info-de@origene.com



Gender: Male

**Tumor Grade:** AJCC G3: Poorly differentiated

Minimum Stage

Grouping:

IΑ

T (Extent of Primary

Tumor):

T1

N (Lymph node

N0

metastasis):

M (Distant metastasis): MX

**Storage:** Store the total DNA -80°C.

Stability: These products are stable for one year from date of shipping when stored at -80°C without

repeated freeze/thaws.

## **Product images:**



DNA - 4x.





DNA - 20x.



DNA PCR Image