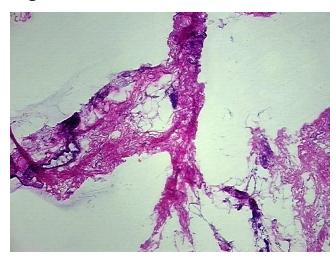

% glandular epithelium, 20% fibrous stroma, 65% fat

**Bioanalyzer Ratio** 

(28S/18S):

1.8

0%

0%



9620 Medical Center Drive, Ste 200 Rockville, MD 20850, US Phone: +1-888-267-4436 https://www.origene.com techsupport@origene.com EU: info-de@origene.com CN: techsupport@origene.cn





CASE Diagnosis (from medical center path report):

Adenocarcinoma of breast, ductal

**Age:** 76

Gender: Female

Tumor Grade: Not applicable

Minimum Stage Not applicable

Grouping:

T (Extent of Primary

Tumor):

Not applicable

N (Lymph node metastasis):

, iouc

Not applicable

M (Distant metastasis): Not applicable

Storage: Store the total DNA -80°C.

Stability: These products are stable for one year from date of shipping when stored at -80°C without

repeated freeze/thaws.

## **Product images:**



DNA - 4x.





DNA - 20x.



DNA PCR Image