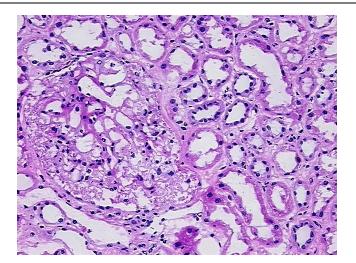

% cortex, 90% medulla

**Bioanalyzer Ratio** 

(28S/18S):

OriGene Technologies, Inc.

9620 Medical Center Drive, Ste 200 Rockville, MD 20850, US Phone: +1-888-267-4436 https://www.origene.com techsupport@origene.com EU: info-de@origene.com CN: techsupport@origene.cn





CASE Diagnosis (from medical center path report):

Carcinoma of kidney, renal cell, clear cell

**Age:** 57

Gender: Male

Tumor Grade: Not applicable

Minimum Stage Not applicable

Grouping:

T (Extent of Primary

Tumor):

Not applicable

N (Lymph node

Not applicable

metastasis):

M (Distant metastasis): Not applicable

Storage: Store the total DNA -80°C.

Stability: These products are stable for one year from date of shipping when stored at -80°C without

repeated freeze/thaws.

## **Product images:**



DNA - 4x.





DNA - 20x.



DNA PCR Image