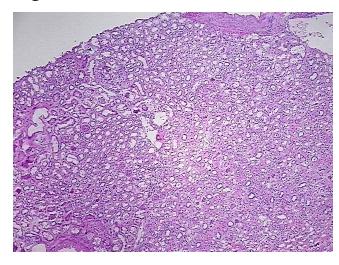

H&E review:

10% cortex, 90% medulla

**Bioanalyzer Ratio** 

(28S/18S):

OriGene Technologies, Inc.

9620 Medical Center Drive, Ste 200 Rockville, MD 20850, US Phone: +1-888-267-4436 https://www.origene.com techsupport@origene.com EU: info-de@origene.com CN: techsupport@origene.cn





CASE Diagnosis (from medical center path report):

Carcinoma of kidney, renal cell, clear cell

**Age:** 57

Gender: Male

Tumor Grade: Not applicable

Minimum Stage Not applicable

Grouping:

T (Extent of Primary

Tumor):

Not applicable

N (Lymph node

Not applicable

metastasis):

M (Distant metastasis): Not applicable

Storage: Store the total DNA -80°C.

Stability: These products are stable for one year from date of shipping when stored at -80°C without

repeated freeze/thaws.

## **Product images:**



DNA - 4x.





DNA - 20x.



DNA PCR Image