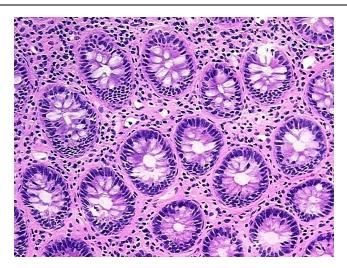

20% Submucosa, 10% Muscle

**Bioanalyzer Ratio** 

(28S/18S):

2.02

0%

0%



OriGene Technologies, Inc. 9620 Medical Center Drive, Ste 200

CN: techsupport@origene.cn

Rockville, MD 20850, US Phone: +1-888-267-4436 https://www.origene.com techsupport@origene.com EU: info-de@origene.com



CASE Diagnosis (from medical center path report):

Adenocarcinoma of colon

**Age:** 64

Gender: Male

Tumor Grade: Not applicable

Minimum Stage Not applicable

Grouping:

T (Extent of Primary

Tumor):

Not applicable

N (Lymph node

Not applicable

metastasis):

M (Distant metastasis): Not applicable

Storage: Store the total DNA -80°C.

Stability: These products are stable for one year from date of shipping when stored at -80°C without

repeated freeze/thaws.

## **Product images:**



DNA - 4x.





DNA - 20x.



DNA PCR Image