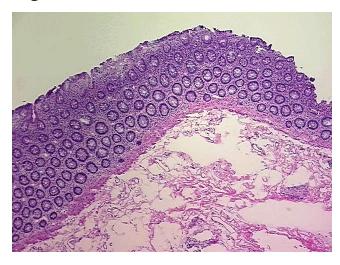

es: 70% Mucosa, 20% Submucosa, 10% Muscle

**Bioanalyzer Ratio** 

(28S/18S):

2.02

0%

0%



OriGene Technologies, Inc. 9620 Medical Center Drive, Ste 200

CN: techsupport@origene.cn

Rockville, MD 20850, US Phone: +1-888-267-4436 https://www.origene.com techsupport@origene.com EU: info-de@origene.com



CASE Diagnosis (from medical center path report):

Adenocarcinoma of colon

**Age:** 64

Gender: Male

Tumor Grade: Not applicable

Minimum Stage Not applicable

Grouping:

T (Extent of Primary

Tumor):

Not applicable

N (Lymph node

Not applicable

metastasis):

M (Distant metastasis): Not applicable

Storage: Store the total DNA -80°C.

Stability: These products are stable for one year from date of shipping when stored at -80°C without

repeated freeze/thaws.

## **Product images:**



DNA - 4x.





DNA - 20x.



DNA PCR Image