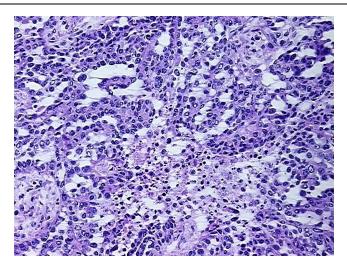

ellular 30%

Stroma:

0% **Necrosis:** 

**Bioanalyzer Ratio** 2.02

(28S/18S):

**CASE Diagnosis (from** Adenocarcinoma of ovary, papillary serous

0%

medical center path

report):

52 Age:



OriGene Technologies, Inc. 9620 Medical Center Drive, Ste 200

CN: techsupport@origene.cn

Rockville, MD 20850, US Phone: +1-888-267-4436 https://www.origene.com techsupport@origene.com EU: info-de@origene.com



Gender: Female

Tumor Grade: FIGO G3: Poorly differentiated

Minimum Stage

Grouping:

IIIB

T (Extent of Primary

Tumor):

T3b

N (Lymph node

NX

metastasis):

M (Distant metastasis): MX

Store the total DNA -80°C. Storage:

Stability: These products are stable for one year from date of shipping when stored at -80°C without

repeated freeze/thaws.

## **Product images:**



DNA - 4x.





DNA - 20x.



DNA PCR Image