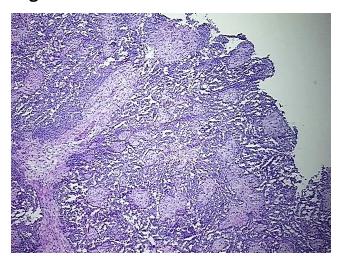

:

Tumor Hypercellular 30%

Stroma:

0% **Necrosis:** 

**Bioanalyzer Ratio** 2.02

(28S/18S):

**CASE Diagnosis (from** Adenocarcinoma of ovary, papillary serous

0%

medical center path

report):

52 Age:



OriGene Technologies, Inc. 9620 Medical Center Drive, Ste 200

CN: techsupport@origene.cn

Rockville, MD 20850, US Phone: +1-888-267-4436 https://www.origene.com techsupport@origene.com EU: info-de@origene.com



Gender: Female

Tumor Grade: FIGO G3: Poorly differentiated

Minimum Stage

Grouping:

IIIB

T (Extent of Primary

Tumor):

T3b

N (Lymph node

NX

metastasis):

M (Distant metastasis): MX

Store the total DNA -80°C. Storage:

Stability: These products are stable for one year from date of shipping when stored at -80°C without

repeated freeze/thaws.

## **Product images:**



DNA - 4x.





DNA - 20x.



DNA PCR Image