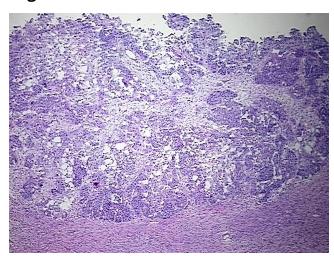

roma:

0% **Necrosis:** 

**Bioanalyzer Ratio** 1.97

(28S/18S):

Adenocarcinoma of ovary, serous

**CASE Diagnosis (from** medical center path

report):

77 Age:



OriGene Technologies, Inc. 9620 Medical Center Drive, Ste 200

CN: techsupport@origene.cn

Rockville, MD 20850, US Phone: +1-888-267-4436 https://www.origene.com techsupport@origene.com EU: info-de@origene.com

#### **Tissue Genomic DNA, Ovary - CD564318**

Gender: Female

Tumor Grade: FIGO G3: Poorly differentiated

Minimum Stage

Grouping:

IIIC

T (Extent of Primary

Tumor):

T3c

N (Lymph node

metastasis):

NX

M (Distant metastasis): MX

Store the total DNA -80°C. Storage:

Stability: These products are stable for one year from date of shipping when stored at -80°C without

repeated freeze/thaws.

# **Product images:**



DNA - 4x.





DNA - 20x.



DNA PCR Image