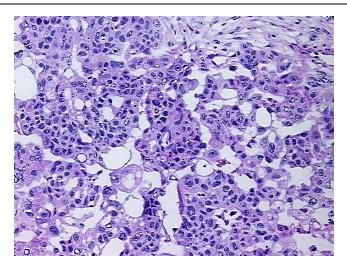

rosis:** 

**Bioanalyzer Ratio** 1.97

(28S/18S):

Adenocarcinoma of ovary, serous

**CASE Diagnosis (from** medical center path

report):

77 Age:



OriGene Technologies, Inc. 9620 Medical Center Drive, Ste 200

CN: techsupport@origene.cn

Rockville, MD 20850, US Phone: +1-888-267-4436 https://www.origene.com techsupport@origene.com EU: info-de@origene.com

#### **Tissue Genomic DNA, Ovary - CD564318**

Gender: Female

Tumor Grade: FIGO G3: Poorly differentiated

Minimum Stage

Grouping:

IIIC

T (Extent of Primary

Tumor):

T3c

N (Lymph node

metastasis):

NX

M (Distant metastasis): MX

Store the total DNA -80°C. Storage:

Stability: These products are stable for one year from date of shipping when stored at -80°C without

repeated freeze/thaws.

# **Product images:**



DNA - 4x.





DNA - 20x.



DNA PCR Image