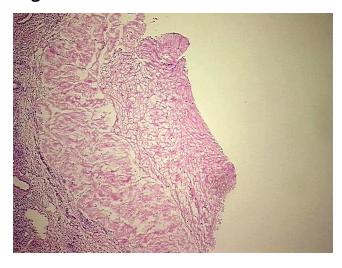

Tumor Hypercellular

Stroma:

Necrosis: 0%

Pathology Verification notes from H&E review:

Non Tumor Structures: 80% Ovarian stroma, 15% Hilar vessels, 5% Corpus albicans

**Bioanalyzer Ratio** 

(28S/18S):

1.88

## **Product images:**

DNA - 4x.

DNA - 20x.

DNA PCR Image