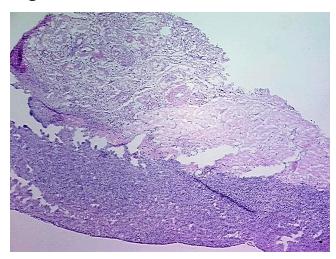

te 200

CN: techsupport@origene.cn

Rockville, MD 20850, US Phone: +1-888-267-4436 https://www.origene.com techsupport@origene.com EU: info-de@origene.com



CASE Diagnosis (from medical center path report):

Adenocarcinoma, serous, consistent with ovarian primary

Age: 74

**Gender:** Female

Race: White or Caucasian

Tumor Grade: Not applicable

Minimum Stage Not applicable

**Grouping:** 

T (Extent of Primary

Tumor):

Not applicable

N (Lymph node metastasis):

Not applicable

iliciastasis).

Not applicable

M (Distant metastasis): Diagnostic Test Results:

CA125 ~ Ovarian Cancer Antigen, Positive

Storage:

Store the total DNA -80°C.

Stability:

These products are stable for one year from date of shipping when stored at -80°C without

repeated freeze/thaws.

## **Product images:**



DNA - 4x.





DNA - 20x.



DNA PCR Image