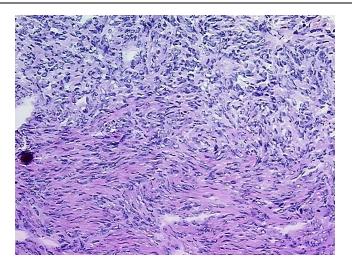

hsupport@origene.cn

Rockville, MD 20850, US Phone: +1-888-267-4436 https://www.origene.com techsupport@origene.com EU: info-de@origene.com



CASE Diagnosis (from medical center path report):

Adenocarcinoma, serous, consistent with ovarian primary

Age: 74

**Gender:** Female

Race: White or Caucasian

Tumor Grade: Not applicable

Minimum Stage Not applicable

**Grouping:** 

T (Extent of Primary

Tumor):

Not applicable

N (Lymph node metastasis):

Not applicable

iliciastasis).

Not applicable

M (Distant metastasis): Diagnostic Test Results:

CA125 ~ Ovarian Cancer Antigen, Positive

Storage:

Store the total DNA -80°C.

Stability:

These products are stable for one year from date of shipping when stored at -80°C without

repeated freeze/thaws.

## **Product images:**



DNA - 4x.





DNA - 20x.



DNA PCR Image