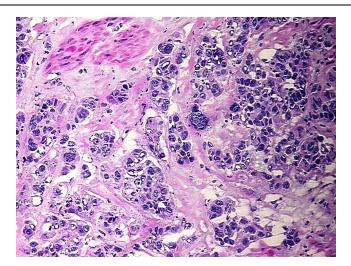

oma:

Necrosis: 0%

Bioanalyzer Ratio

(28S/18S):

1.92

CASE Diagnosis (from

medical center path

report):

**Age:** 68

OriGene Technologies, Inc.

9620 Medical Center Drive, Ste 200 Rockville, MD 20850, US Phone: +1-888-267-4436 https://www.origene.com techsupport@origene.com EU: info-de@origene.com CN: techsupport@origene.cn



Carcinoma of bladder, transitional cell



Gender: Male

Race: White or Caucasian

Tumor Grade: AJCC G4: Undifferentiated

Minimum Stage

**Grouping:** 

IV

T (Extent of Primary

Tumor):

T3a

N (Lymph node

metastasis):

N1

M (Distant metastasis): MX

**Storage:** Store the total DNA -80°C.

**Stability:** These products are stable for one year from date of shipping when stored at -80°C without

repeated freeze/thaws.

## **Product images:**



DNA - 4x.





DNA - 20x.