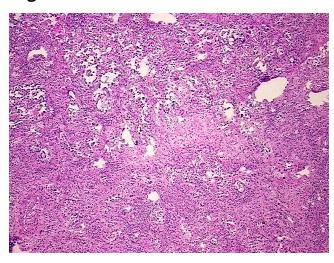

Tissue of Origin: Lung
Site of Finding: Lung
Appearance: Tumor

Sample Diagnosis (from A

Pathology Verification):

Adenocarcinoma of lung

Normal: 0% Lesional: 10% Tumor: 80%

Tumor Hypo/Acellular

Stroma:

Tumor Hypercellular

Stroma:

Necrosis: 0%

Pathology Verification notes from H&E review:

lesion: organizing pneumonia with 2+ MAC, 1+ LYP

**Bioanalyzer Ratio** 

(28S/18S):

1.87

10%

## **Product images:**

DNA - 4x.

DNA - 20x.

DNA PCR Image