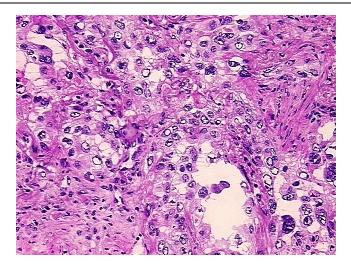

Tissue of Origin: Lung
Site of Finding: Lung
Appearance: Tumor

Sample Diagnosis (from A

Pathology Verification):

Adenocarcinoma of lung

Normal: 0% Lesional: 10% Tumor: 80%

Tumor Hypo/Acellular

Stroma:

Tumor Hypercellular

Stroma:

Necrosis: 0%

Pathology Verification notes from H&E review:

lesion: organizing pneumonia with 2+ MAC, 1+ LYP

**Bioanalyzer Ratio** 

(28S/18S):

1.87

10%

## **Product images:**

DNA - 4x.

DNA - 20x.

DNA PCR Image