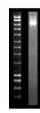

Stroma:

Necrosis: 0%

Pathology Verification notes from H&E review:

lesion: organizing pneumonia with 2+ MAC, 1+ LYP

**Bioanalyzer Ratio** 

(28S/18S):

1.87

10%

## **Product images:**

DNA - 4x.

DNA - 20x.

DNA PCR Image