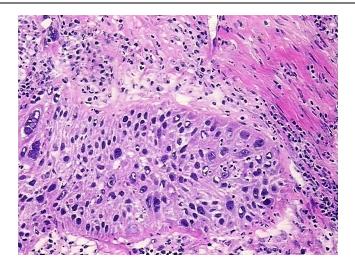

ille, MD 20850, US Phone: +1-888-267-4436 https://www.origene.com techsupport@origene.com EU: info-de@origene.com



**Gender:** Female

Race: White or Caucasian

**Tumor Grade:** AJCC G3: Poorly differentiated

Minimum Stage

Grouping:

IIIB

T (Extent of Primary

Tumor):

T4

N (Lymph node

metastasis):

N0

M (Distant metastasis): MX

Diagnostic Test Results: CEA-D14 ~ Carcinoembryonic Antigen - D14,Positive; Cytokeratins (5 and 6) ~ CK5,6! by

IHC,Positive; Cytokeratin 20 ~ CK20! by IHC,Negative; HMB45 melanoma antigen ~ GP100! by

IHC,Negative; Cytokeratin 7 ~ CK7! by IHC,Positive

Storage: Store the total DNA -80°C.

**Stability:** These products are stable for one year from date of shipping when stored at -80°C without

repeated freeze/thaws.

## **Product images:**



DNA - 4x.





DNA - 20x.



DNA PCR Image