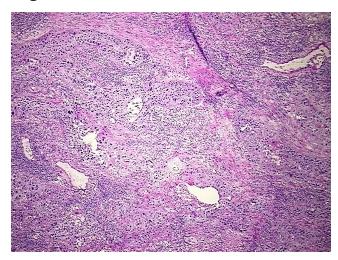

igene.cn

Rockville, MD 20850, US Phone: +1-888-267-4436 https://www.origene.com techsupport@origene.com EU: info-de@origene.com



**Gender:** Female

Race: White or Caucasian

**Tumor Grade:** AJCC G3: Poorly differentiated

Minimum Stage

Grouping:

IIIB

T (Extent of Primary

Tumor):

T4

N (Lymph node

metastasis):

N0

M (Distant metastasis): MX

Diagnostic Test Results: CEA-D14 ~ Carcinoembryonic Antigen - D14,Positive; Cytokeratins (5 and 6) ~ CK5,6! by

IHC,Positive; Cytokeratin 20 ~ CK20! by IHC,Negative; HMB45 melanoma antigen ~ GP100! by

IHC,Negative; Cytokeratin 7 ~ CK7! by IHC,Positive

Storage: Store the total DNA -80°C.

**Stability:** These products are stable for one year from date of shipping when stored at -80°C without

repeated freeze/thaws.

## **Product images:**



DNA - 4x.





DNA - 20x.



DNA PCR Image