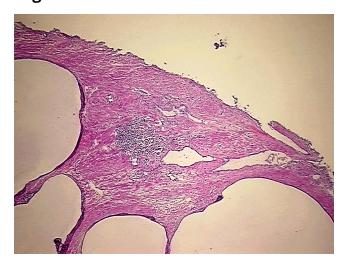

Tissue of Origin: Prostate
Site of Finding: Prostate
Appearance: Lesional

Sample Diagnosis (from

Pathology Verification):

Prostatitis

Normal: 0% Lesional: 100%

Tumor: 0%

Tumor Hypo/Acellular

Tumor Hypercellular

Stroma:

0%

0%

Stroma:

Necrosis: 0%

Pathology Verification notes from H&E review:

Non Tumor Structures: 30% Epithelium, 70% Fibromuscular stroma

**Bioanalyzer Ratio** 

## **Product images:**

DNA - 4x.

DNA - 20x.

DNA PCR Image