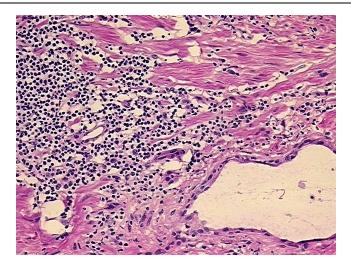

Tissue of Origin: Prostate
Site of Finding: Prostate
Appearance: Lesional

Sample Diagnosis (from

Pathology Verification):

Prostatitis

Normal: 0% Lesional: 100%

Tumor: 0%

Tumor Hypo/Acellular

Tumor Hypercellular

Stroma:

0%

0%

Stroma:

Necrosis: 0%

Pathology Verification notes from H&E review:

Non Tumor Structures: 30% Epithelium, 70% Fibromuscular stroma

**Bioanalyzer Ratio** 

## **Product images:**

DNA - 4x.

DNA - 20x.

DNA PCR Image