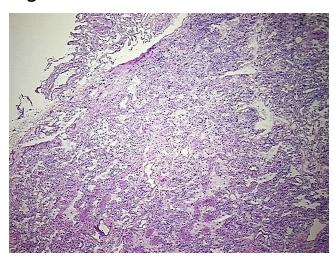

ttps://www.origene.com techsupport@origene.com EU: info-de@origene.com

Inflammation: Mild Lymphoplasmacytic infiltrate. Non Tumor Structures: 80% Alveoli, 20%





CASE Diagnosis (from medical center path report):

Malignant melanoma, metastatic

Age: 74

Gender: Female

Race: White or Caucasian

Tumor Grade: Not applicable

Minimum Stage Not applicable

Grouping:

T (Extent of Primary

Tumor):

Not applicable

N (Lymph node metastasis):

Not applicable

metastasis).

M (Distant metastasis): Not applicable

Diagnostic Test Results: S100 protein, Positive; HMB45 melanoma antigen ~ GP100! by IHC, Positive

Storage: Store the total DNA -80°C.

Stability: These products are stable for one year from date of shipping when stored at -80°C without

repeated freeze/thaws.

## **Product images:**



DNA - 4x.





DNA - 20x.



DNA PCR Image