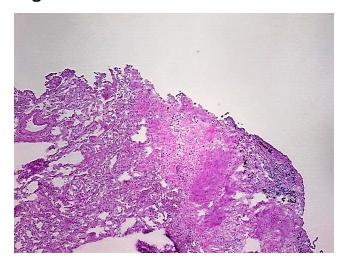

H&E review:

**Bioanalyzer Ratio** 

(28S/18S):

1.97

no normal architecture

0%

OriGene Technologies, Inc.

9620 Medical Center Drive, Ste 200 Rockville, MD 20850, US Phone: +1-888-267-4436 https://www.origene.com techsupport@origene.com EU: info-de@origene.com CN: techsupport@origene.cn





CASE Diagnosis (from medical center path report):

Adenocarcinoma of lung

**Age:** 63

Gender: Male

Race: Black or African American

**Tumor Grade:** AJCC G3: Poorly differentiated

Minimum Stage

Grouping:

IIA

T (Extent of Primary

Tumor):

T1

N (Lymph node

metastasis):

N1

M (Distant metastasis): MX

Storage: Store the total DNA -80°C.

**Stability:** These products are stable for one year from date of shipping when stored at -80°C without

repeated freeze/thaws.

## **Product images:**



DNA - 4x.





DNA - 20x.