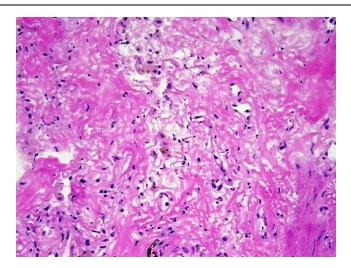

*Bioanalyzer Ratio** 

(28S/18S):

1.97

no normal architecture

0%

OriGene Technologies, Inc.

9620 Medical Center Drive, Ste 200 Rockville, MD 20850, US Phone: +1-888-267-4436 https://www.origene.com techsupport@origene.com EU: info-de@origene.com CN: techsupport@origene.cn





CASE Diagnosis (from medical center path report):

Adenocarcinoma of lung

**Age:** 63

Gender: Male

Race: Black or African American

**Tumor Grade:** AJCC G3: Poorly differentiated

Minimum Stage

Grouping:

IIA

T (Extent of Primary

Tumor):

T1

N (Lymph node

metastasis):

N1

M (Distant metastasis): MX

Storage: Store the total DNA -80°C.

**Stability:** These products are stable for one year from date of shipping when stored at -80°C without

repeated freeze/thaws.

## **Product images:**



DNA - 4x.





DNA - 20x.