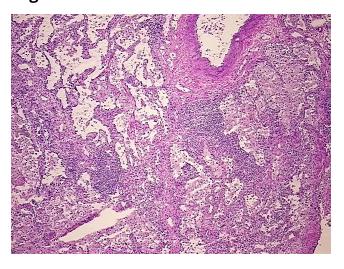

## **Product images:**

DNA - 4x.

DNA - 20x.

DNA PCR Image

Tissue of Origin: Lung
Site of Finding: Lung
Appearance: Lesional

Sample Diagnosis (from Bronchiolitis obliterans organizing pneumonia

Pathology Verification):
Normal:

Normal: 0% Lesional: 100% Tumor: 0%

Tumor Hypo/Acellular

Stroma:

Tumor Hypercellular 0%

Stroma:

Necrosis: 0%

Pathology Verification notes from H&E review:

no residual normal architecture. 2+ MAC, 2+ LYP

**Bioanalyzer Ratio** 