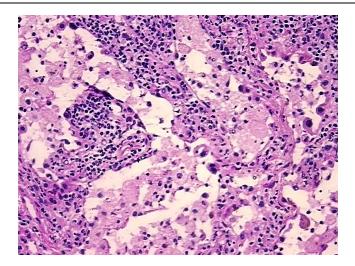

## **Product images:**

DNA - 4x.

DNA - 20x.

DNA PCR Image

Tissue of Origin: Lung
Site of Finding: Lung
Appearance: Lesional

Sample Diagnosis (from Bronchiolitis obliterans organizing pneumonia

Pathology Verification):
Normal:

Normal: 0% Lesional: 100% Tumor: 0%

Tumor Hypo/Acellular

Stroma:

Tumor Hypercellular 0%

Stroma:

Necrosis: 0%

Pathology Verification notes from H&E review:

no residual normal architecture. 2+ MAC, 2+ LYP

**Bioanalyzer Ratio** 