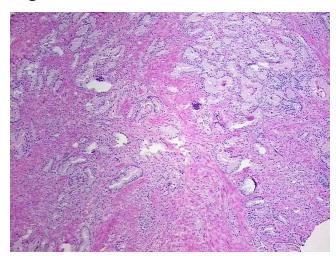

Hypercellular 15%

Stroma:

0% **Necrosis:** 

**Bioanalyzer Ratio** 2.03

(28S/18S):

**CASE Diagnosis (from** Adenocarcinoma of prostate

medical center path

report):

66 Age:



OriGene Technologies, Inc. 9620 Medical Center Drive, Ste 200

CN: techsupport@origene.cn

Rockville, MD 20850, US Phone: +1-888-267-4436 https://www.origene.com techsupport@origene.com EU: info-de@origene.com



Gender: Male

Race: White or Caucasian

**Tumor Grade:** Gleason Score: 4+5=9/10

Minimum Stage

**Grouping:** 

Ш

T (Extent of Primary

Tumor):

T2c

N (Lymph node

N0

metastasis):

M (Distant metastasis): MX

**Storage:** Store the total DNA -80°C.

Stability: These products are stable for one year from date of shipping when stored at -80°C without

repeated freeze/thaws.

## **Product images:**



DNA - 4x.





DNA - 20x.



DNA PCR Image