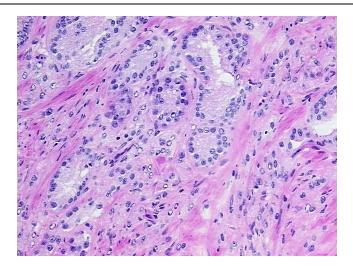

15%

Stroma:

0% **Necrosis:** 

**Bioanalyzer Ratio** 2.03

(28S/18S):

**CASE Diagnosis (from** Adenocarcinoma of prostate

medical center path

report):

66 Age:



OriGene Technologies, Inc. 9620 Medical Center Drive, Ste 200

CN: techsupport@origene.cn

Rockville, MD 20850, US Phone: +1-888-267-4436 https://www.origene.com techsupport@origene.com EU: info-de@origene.com



Gender: Male

Race: White or Caucasian

**Tumor Grade:** Gleason Score: 4+5=9/10

Minimum Stage

**Grouping:** 

Ш

T (Extent of Primary

Tumor):

T2c

N (Lymph node

N0

metastasis):

M (Distant metastasis): MX

**Storage:** Store the total DNA -80°C.

Stability: These products are stable for one year from date of shipping when stored at -80°C without

repeated freeze/thaws.

## **Product images:**



DNA - 4x.





DNA - 20x.



DNA PCR Image