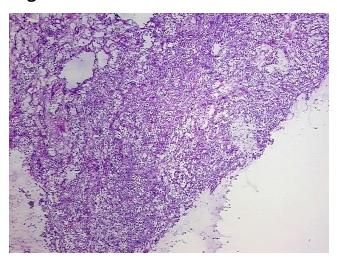

ical center path

report):

60 Age:

OriGene Technologies, Inc.

9620 Medical Center Drive, Ste 200 Rockville, MD 20850, US Phone: +1-888-267-4436 https://www.origene.com techsupport@origene.com EU: info-de@origene.com CN: techsupport@origene.cn



Carcinoma of kidney, renal cell, clear cell, sarcomatoid features



Gender: Male

Race: White or Caucasian

**Tumor Grade:** Fuhrman G4: Nuclei bizarre and multilobated

Minimum Stage

Grouping:

IV

T (Extent of Primary

Tumor):

T4

N (Lymph node

metastasis):

NX

M (Distant metastasis): MX

**Diagnostic Test Results:** Proliferation index ~ PI,High **Storage:** Store the total DNA -80°C.

**Stability:** These products are stable for one year from date of shipping when stored at -80°C without

repeated freeze/thaws.

## **Product images:**



DNA - 4x.





DNA - 20x.



DNA PCR Image