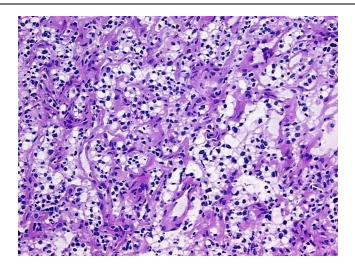

h

report):

60 Age:

OriGene Technologies, Inc.

9620 Medical Center Drive, Ste 200 Rockville, MD 20850, US Phone: +1-888-267-4436 https://www.origene.com techsupport@origene.com EU: info-de@origene.com CN: techsupport@origene.cn



Carcinoma of kidney, renal cell, clear cell, sarcomatoid features



Gender: Male

Race: White or Caucasian

**Tumor Grade:** Fuhrman G4: Nuclei bizarre and multilobated

Minimum Stage

Grouping:

IV

T (Extent of Primary

Tumor):

T4

N (Lymph node

metastasis):

NX

M (Distant metastasis): MX

**Diagnostic Test Results:** Proliferation index ~ PI,High **Storage:** Store the total DNA -80°C.

**Stability:** These products are stable for one year from date of shipping when stored at -80°C without

repeated freeze/thaws.

## **Product images:**



DNA - 4x.





DNA - 20x.



DNA PCR Image