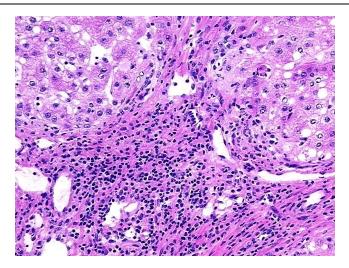

tion, mild

steatosis

Bioanalyzer Ratio

(28S/18S):

1.73

0%



**OriGene Technologies, Inc.** 9620 Medical Center Drive, Ste 200

CN: techsupport@origene.cn

Rockville, MD 20850, US Phone: +1-888-267-4436 https://www.origene.com techsupport@origene.com EU: info-de@origene.com



**CASE Diagnosis (from** medical center path report):

Carcinoma of liver, hepatocellular

43 Age:

Gender: Male

Race: White or Caucasian

AJCC G3: Poorly differentiated **Tumor Grade:** IIIA

Minimum Stage

Grouping:

T (Extent of Primary

Tumor):

T3

N (Lymph node metastasis):

N0

MX M (Distant metastasis):

Store the total DNA -80°C. Storage:

Stability: These products are stable for one year from date of shipping when stored at -80°C without

repeated freeze/thaws.

## **Product images:**



DNA - 4x.





DNA - 20x.



DNA PCR Image