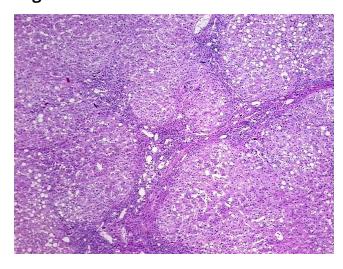

duct proliferation, mild

steatosis

Bioanalyzer Ratio

(28S/18S):

1.73

0%



**OriGene Technologies, Inc.** 9620 Medical Center Drive, Ste 200

CN: techsupport@origene.cn

Rockville, MD 20850, US Phone: +1-888-267-4436 https://www.origene.com techsupport@origene.com EU: info-de@origene.com



**CASE Diagnosis (from** medical center path report):

Carcinoma of liver, hepatocellular

43 Age:

Gender: Male

Race: White or Caucasian

AJCC G3: Poorly differentiated **Tumor Grade:** IIIA

Minimum Stage

Grouping:

T (Extent of Primary

Tumor):

T3

N (Lymph node metastasis):

N0

MX M (Distant metastasis):

Store the total DNA -80°C. Storage:

Stability: These products are stable for one year from date of shipping when stored at -80°C without

repeated freeze/thaws.

## **Product images:**



DNA - 4x.





DNA - 20x.



DNA PCR Image