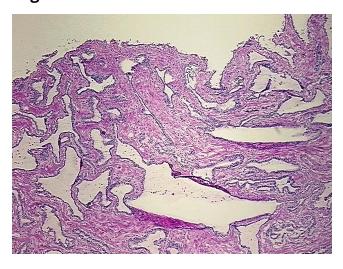

ar epithelium, 40% fibromuscular stroma

**Bioanalyzer Ratio** 

(28S/18S):

1.95

0%



9620 Medical Center Drive, Ste 200 Rockville, MD 20850, US Phone: +1-888-267-4436 https://www.origene.com techsupport@origene.com EU: info-de@origene.com CN: techsupport@origene.cn





**CASE Diagnosis (from** medical center path report):

Adenocarcinoma of prostate

67 Age:

Gender: Male

Race: White or Caucasian

**Tumor Grade:** Not applicable Not applicable

Minimum Stage

Grouping:

T (Extent of Primary

Tumor):

Not applicable

N (Lymph node

metastasis):

Not applicable

Not applicable M (Distant metastasis):

Store the total DNA -80°C. Storage:

Stability: These products are stable for one year from date of shipping when stored at -80°C without

repeated freeze/thaws.

## **Product images:**



DNA - 4x.





DNA - 20x.



DNA PCR Image