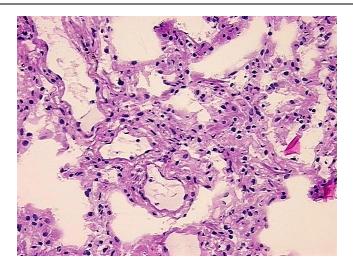

CPrep:

DN00000521 Vial ID:

Tissue of Origin: Lung Site of Finding: Lung Appearance: Lesional

Sample Diagnosis (from

Pathology Verification):

Emphysema, centrilobular

Normal: 0% Lesional: 100% 0% Tumor:

0%

20% alveoli, 80% fibrovascular septa

CASE Diagnosis (from medical center path report):

Carcinoma of lung, squamous cell

Age: 59
Gender: Male

Race: White or Caucasian

**Tumor Grade:** AJCC G2: Moderately differentiated

## **Product images:**

DNA - 4x.

DNA - 20x.

DNA PCR Image