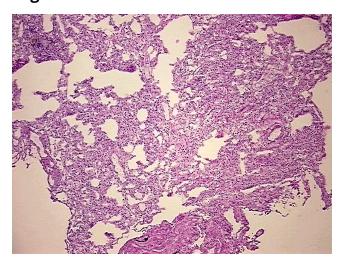

CPrep:

DN00000521 Vial ID:

Tissue of Origin: Lung Site of Finding: Lung Appearance: Lesional

Sample Diagnosis (from

Pathology Verification):

Emphysema, centrilobular

Normal: 0% Lesional: 100% 0% Tumor:

0%

20% alveoli, 80% fibrovascular septa

CASE Diagnosis (from medical center path report):

Carcinoma of lung, squamous cell

Age: 59
Gender: Male

Race: White or Caucasian

**Tumor Grade:** AJCC G2: Moderately differentiated

## **Product images:**

DNA - 4x.

DNA - 20x.

DNA PCR Image