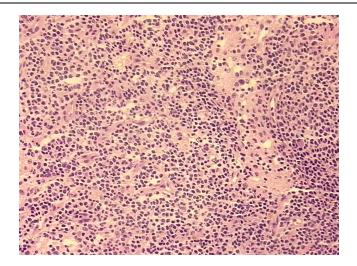

Tissue of Origin: Lymph node Site of Finding: Lymph node

Appearance: Normal

Sample Diagnosis (from

Pathology Verification):

Within normal limits

0%

0%

Normal: 100%

Lesional: 0%

Tumor: 0%

Tumor Hypo/Acellular

Stroma:

Tumor Hypercellular

Stroma:

0% **Necrosis:** 

**Pathology Verification** 

Non Tumor Structures: 40% Follicles, 30% Inter-follicular zone, 30% fibroadipose tissue

CASE Diagnosis (from medical center path report):

Adenocarcinoma of ampulla of Vater

**Age:** 57

Gender: Male

Race: White or Caucasian

## **Product images:**

DNA - 4x.

DNA - 20x.

DNA PCR Image