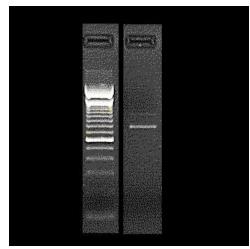

notes from H&E review:

**Bioanalyzer Ratio** 1.9

(28S/18S):

OriGene Technologies, Inc.

9620 Medical Center Drive, Ste 200 Rockville, MD 20850, US Phone: +1-888-267-4436 https://www.origene.com techsupport@origene.com EU: info-de@origene.com CN: techsupport@origene.cn

## **Product images:**

DNA - 4x.

DNA - 20x.

DNA PCR Image