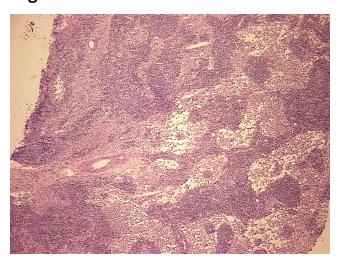

Tissue of Origin: Lymph node Site of Finding: Lymph node

Appearance: Normal

Sample Diagnosis (from

Pathology Verification):

Within normal limits

0%

0%

Normal: 100%

Lesional: 0%

Tumor: 0%

Tumor Hypo/Acellular

Stroma:

Tumor Hypercellular

Stroma:

0% **Necrosis:** 

**Pathology Verification** 

Non Tumor Structures: 40% Follicles, 30% Inter-follicular zone, 30% fibroadipose tissue

CASE Diagnosis (from medical center path report):

Adenocarcinoma of ampulla of Vater

**Age:** 57

Gender: Male

Race: White or Caucasian

## **Product images:**

DNA - 4x.

DNA - 20x.

DNA PCR Image