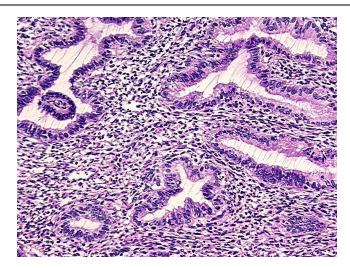

oanalyzer Ratio** 

(28S/18S):

1.98

0%



**OriGene Technologies, Inc.** 9620 Medical Center Drive, Ste 200

Rockville, MD 20850, US Phone: +1-888-267-4436 https://www.origene.com techsupport@origene.com

EU: info-de@origene.com CN: techsupport@origene.cn



**CASE Diagnosis (from** medical center path report):

Endometrium, secretory

38 Age:

Gender: Female

Race: White or Caucasian

**Tumor Grade:** Not applicable Minimum Stage Not applicable

Grouping:

Not applicable

T (Extent of Primary

Tumor):

N (Lymph node metastasis):

Not applicable

M (Distant metastasis):

Not applicable

Storage:

Store the total DNA -80°C.

Stability:

These products are stable for one year from date of shipping when stored at -80°C without

repeated freeze/thaws.

## **Product images:**



DNA - 4x.





DNA - 20x.



DNA PCR Image