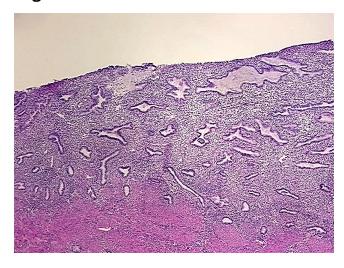

dometrium

**Bioanalyzer Ratio** 

(28S/18S):

1.98

0%



**OriGene Technologies, Inc.** 9620 Medical Center Drive, Ste 200

Rockville, MD 20850, US Phone: +1-888-267-4436 https://www.origene.com techsupport@origene.com

EU: info-de@origene.com CN: techsupport@origene.cn



**CASE Diagnosis (from** medical center path report):

Endometrium, secretory

38 Age:

Gender: Female

Race: White or Caucasian

**Tumor Grade:** Not applicable Minimum Stage Not applicable

Grouping:

Not applicable

T (Extent of Primary

Tumor):

N (Lymph node metastasis):

Not applicable

M (Distant metastasis):

Not applicable

Storage:

Store the total DNA -80°C.

Stability:

These products are stable for one year from date of shipping when stored at -80°C without

repeated freeze/thaws.

## **Product images:**



DNA - 4x.





DNA - 20x.



DNA PCR Image