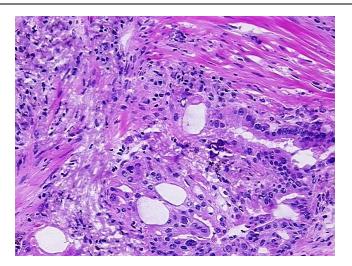

&E review:** Myxoid

**Bioanalyzer Ratio** 

(28S/18S):

1.81



**OriGene Technologies, Inc.** 9620 Medical Center Drive, Ste 200

CN: techsupport@origene.cn

Rockville, MD 20850, US Phone: +1-888-267-4436 https://www.origene.com techsupport@origene.com EU: info-de@origene.com



CASE Diagnosis (from medical center path report):

Adenocarcinoma of lung

**Age:** 72

Gender: Male

Race: White or Caucasian

**Tumor Grade:** AJCC G2: Moderately differentiated

IIB

Minimum Stage

Grouping:

T (Extent of Primary

Tumor):

T2

N (Lymph node metastasis):

N1

M (Distant metastasis):

MX

**Storage:** Store the total DNA -80°C.

**Stability:** These products are stable for one year from date of shipping when stored at -80°C without

repeated freeze/thaws.

## **Product images:**



DNA - 4x.





DNA - 20x.



DNA PCR Image