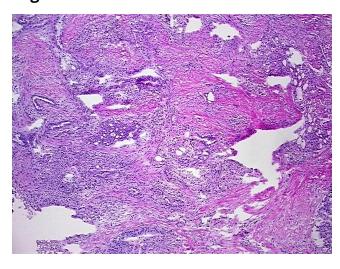

Fibrosis,

**H&E review:** Myxoid

**Bioanalyzer Ratio** 

(28S/18S):

1.81



**OriGene Technologies, Inc.** 9620 Medical Center Drive, Ste 200

CN: techsupport@origene.cn

Rockville, MD 20850, US Phone: +1-888-267-4436 https://www.origene.com techsupport@origene.com EU: info-de@origene.com



CASE Diagnosis (from medical center path report):

Adenocarcinoma of lung

**Age:** 72

Gender: Male

Race: White or Caucasian

**Tumor Grade:** AJCC G2: Moderately differentiated

IIB

Minimum Stage

Grouping:

T (Extent of Primary

Tumor):

T2

N (Lymph node metastasis):

N1

M (Distant metastasis):

MX

**Storage:** Store the total DNA -80°C.

**Stability:** These products are stable for one year from date of shipping when stored at -80°C without

repeated freeze/thaws.

## **Product images:**



DNA - 4x.





DNA - 20x.



DNA PCR Image