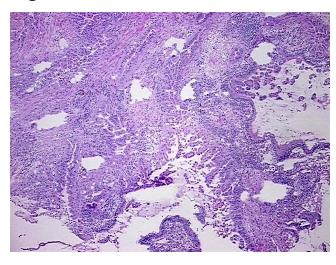

Technologies, Inc.

9620 Medical Center Drive, Ste 200 Rockville, MD 20850, US Phone: +1-888-267-4436 https://www.origene.com techsupport@origene.com EU: info-de@origene.com CN: techsupport@origene.cn



Tumor Stroma (Cellular): Desmoplastic reaction. Tumor Stroma (Hypo/Acellular): Fibrosis,



ORÏGENE

**CASE Diagnosis (from** medical center path report):

Adenocarcinoma of lung

72 Age:

Gender: Male Race: White or Caucasian

AJCC G2: Moderately differentiated **Tumor Grade:** 

Minimum Stage

Grouping:

T (Extent of Primary

Tumor):

T2

IIB

N (Lymph node

metastasis):

N1

MX M (Distant metastasis):

Store the total DNA -80°C. Storage:

Stability: These products are stable for one year from date of shipping when stored at -80°C without

repeated freeze/thaws.

## **Product images:**



DNA - 4x.





DNA - 20x.



DNA PCR Image