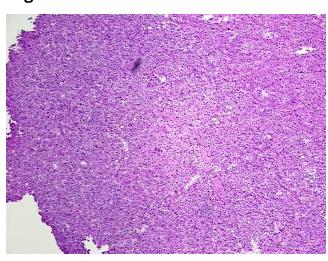

**Bioanalyzer Ratio** 

(28S/18S):

tumor stroma: some lymphocytic infiltrate present

OriGene Technologies, Inc.

9620 Medical Center Drive, Ste 200 Rockville, MD 20850, US Phone: +1-888-267-4436 https://www.origene.com techsupport@origene.com EU: info-de@origene.com CN: techsupport@origene.cn





**CASE Diagnosis (from** medical center path report):

Carcinoma of liver, hepatocellular

73 Age:

Gender: Male

Race: Not reported

AJCC G2: Moderately differentiated **Tumor Grade:** 

Minimum Stage

Grouping:

T (Extent of Primary

Tumor):

N (Lymph node

metastasis):

NX

T1

M (Distant metastasis):

MX

Store the total DNA -80°C. Storage:

These products are stable for one year from date of shipping when stored at -80°C without Stability:

repeated freeze/thaws.

## **Product images:**



DNA - 4x.





DNA - 20x.



DNA PCR Image