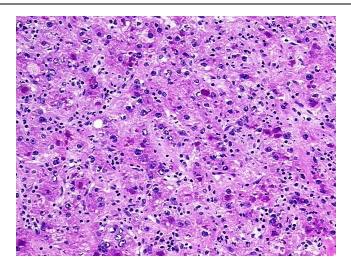

Ratio** 

(28S/18S):

tumor stroma: some lymphocytic infiltrate present

OriGene Technologies, Inc.

9620 Medical Center Drive, Ste 200 Rockville, MD 20850, US Phone: +1-888-267-4436 https://www.origene.com techsupport@origene.com EU: info-de@origene.com CN: techsupport@origene.cn





**CASE Diagnosis (from** medical center path report):

Carcinoma of liver, hepatocellular

73 Age:

Gender: Male

Race: Not reported

AJCC G2: Moderately differentiated **Tumor Grade:** 

Minimum Stage

Grouping:

T (Extent of Primary

Tumor):

N (Lymph node

metastasis):

NX

T1

M (Distant metastasis):

MX

Store the total DNA -80°C. Storage:

These products are stable for one year from date of shipping when stored at -80°C without Stability:

repeated freeze/thaws.

## **Product images:**



DNA - 4x.





DNA - 20x.



DNA PCR Image