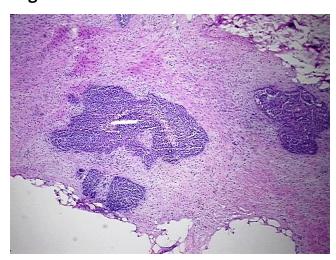

ma:

0% **Necrosis:** 

**Bioanalyzer Ratio** 2

(28S/18S):

**CASE Diagnosis (from** Adenocarcinoma of ovary, serous

medical center path

report):

63 Age:



OriGene Technologies, Inc. 9620 Medical Center Drive, Ste 200

CN: techsupport@origene.cn

Rockville, MD 20850, US Phone: +1-888-267-4436 https://www.origene.com techsupport@origene.com EU: info-de@origene.com



Gender: Female

Race: Black or African American

**Tumor Grade:** FIGO G2: Moderately differentiated

Minimum Stage

Grouping:

IIIB

T (Extent of Primary

Tumor):

T3b

N (Lymph node

metastasis):

NX

M (Distant metastasis): MX

**Storage:** Store the total DNA -80°C.

**Stability:** These products are stable for one year from date of shipping when stored at -80°C without

repeated freeze/thaws.

## **Product images:**



DNA - 4x.





DNA - 20x.



DNA PCR Image