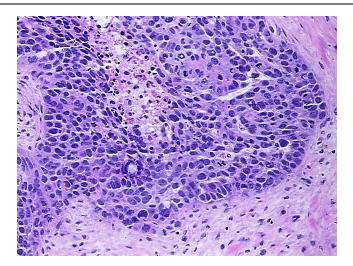

sis:** 

**Bioanalyzer Ratio** 2

(28S/18S):

**CASE Diagnosis (from** Adenocarcinoma of ovary, serous

medical center path

report):

63 Age:



OriGene Technologies, Inc. 9620 Medical Center Drive, Ste 200

CN: techsupport@origene.cn

Rockville, MD 20850, US Phone: +1-888-267-4436 https://www.origene.com techsupport@origene.com EU: info-de@origene.com



Gender: Female

Race: Black or African American

**Tumor Grade:** FIGO G2: Moderately differentiated

Minimum Stage

Grouping:

IIIB

T (Extent of Primary

Tumor):

T3b

N (Lymph node

metastasis):

NX

M (Distant metastasis): MX

**Storage:** Store the total DNA -80°C.

**Stability:** These products are stable for one year from date of shipping when stored at -80°C without

repeated freeze/thaws.

## **Product images:**



DNA - 4x.





DNA - 20x.



DNA PCR Image