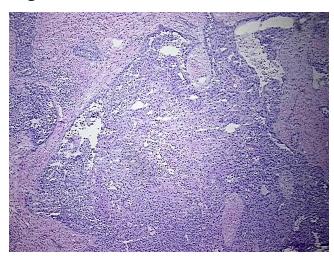

* 1.92

(28S/18S):

**CASE Diagnosis (from** Adenocarcinoma of ovary, papillary serous

medical center path

report):

58 Age:



OriGene Technologies, Inc. 9620 Medical Center Drive, Ste 200

CN: techsupport@origene.cn

Rockville, MD 20850, US Phone: +1-888-267-4436 https://www.origene.com techsupport@origene.com EU: info-de@origene.com

#### Tissue Genomic DNA, Ovary: left - CD564195

Gender: Female

Race: White or Caucasian

**Tumor Grade:** FIGO G2: Moderately differentiated

Minimum Stage

Grouping:

IIIC

T (Extent of Primary

Tumor):

T3c

N (Lymph node

metastasis):

NX

M (Distant metastasis): MX

Storage: Store the total DNA -80°C.

Stability: These products are stable for one year from date of shipping when stored at -80°C without

repeated freeze/thaws.

# **Product images:**



DNA - 4x.





DNA - 20x.



DNA PCR Image