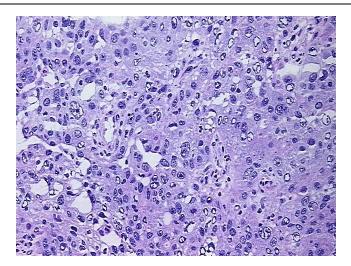

S):

**CASE Diagnosis (from** Adenocarcinoma of ovary, papillary serous

medical center path

report):

58 Age:



OriGene Technologies, Inc. 9620 Medical Center Drive, Ste 200

CN: techsupport@origene.cn

Rockville, MD 20850, US Phone: +1-888-267-4436 https://www.origene.com techsupport@origene.com EU: info-de@origene.com

#### Tissue Genomic DNA, Ovary: left - CD564195

Gender: Female

Race: White or Caucasian

**Tumor Grade:** FIGO G2: Moderately differentiated

Minimum Stage

Grouping:

IIIC

T (Extent of Primary

Tumor):

T3c

N (Lymph node

metastasis):

NX

M (Distant metastasis): MX

Storage: Store the total DNA -80°C.

Stability: These products are stable for one year from date of shipping when stored at -80°C without

repeated freeze/thaws.

# **Product images:**



DNA - 4x.





DNA - 20x.



DNA PCR Image