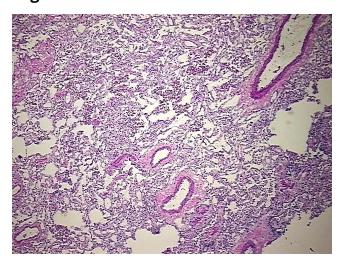

rom H&E review:

No normal architecture in lesional component

**Bioanalyzer Ratio** 

(28S/18S):

1.9

0%

0%



9620 Medical Center Drive, Ste 200 Rockville, MD 20850, US Phone: +1-888-267-4436 https://www.origene.com techsupport@origene.com EU: info-de@origene.com CN: techsupport@origene.cn







**CASE Diagnosis (from** medical center path report):

Carcinoma of lung, squamous cell

65 Age:

Gender: Male

Race: White or Caucasian

AJCC G3: Poorly differentiated **Tumor Grade:** ΙB

T2

Minimum Stage

Grouping:

Tumor):

T (Extent of Primary

N0 N (Lymph node

metastasis):

MX M (Distant metastasis):

Store the total DNA -80°C. Storage:

These products are stable for one year from date of shipping when stored at -80°C without Stability:

repeated freeze/thaws.

## **Product images:**



DNA - 4x.





DNA - 20x.



DNA PCR Image