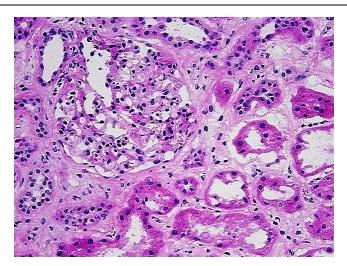

## **Product data:**

**Product Type:** Genomic DNA

Disease State: Normal
Diagnosis Category: Normal
Tissue: Kidney

**Frozen Sample ID:** FR5B337809 **Case ID:** CI0000007574

Prep: D

Vial ID: DN000005E5

Tissue of Origin: Kidney
Site of Finding: Kidney
Appearance: Normal

Sample Diagnosis (from

Pathology Verification):

Within normal limits

Normal: 100% Lesional: 0% Tumor: 0%

Tumor Hypo/Acellular

Stroma:

Tumor Hypercellular

Stroma:

Necrosis: 0%

Pathology Verification notes from H&E review:

100% cortex, 0% medulla, 0% pelvis

**Bioanalyzer Ratio** 

(28S/18S):

1.98

0%

0%

## **Product images:**

DNA - 4x.

DNA - 20x.

DNA PCR Image