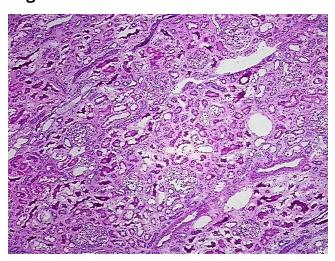

## **Product data:**

**Product Type:** Genomic DNA

Disease State: Normal
Diagnosis Category: Normal
Tissue: Kidney

**Frozen Sample ID:** FR5B337809 **Case ID:** CI0000007574

Prep: D

Vial ID: DN000005E5

Tissue of Origin: Kidney
Site of Finding: Kidney
Appearance: Normal

Sample Diagnosis (from

Pathology Verification):

Within normal limits

Normal: 100% Lesional: 0% Tumor: 0%

Tumor Hypo/Acellular

Stroma:

Tumor Hypercellular

Stroma:

Necrosis: 0%

Pathology Verification notes from H&E review:

100% cortex, 0% medulla, 0% pelvis

**Bioanalyzer Ratio** 

(28S/18S):

1.98

0%

0%

## **Product images:**

DNA - 4x.

DNA - 20x.

DNA PCR Image