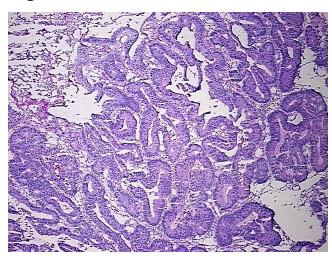

is:** 

**Bioanalyzer Ratio** 2.01

(28S/18S):

**CASE Diagnosis (from** Adenocarcinoma of colon

medical center path

report):

72 Age:



OriGene Technologies, Inc. 9620 Medical Center Drive, Ste 200

CN: techsupport@origene.cn

Rockville, MD 20850, US Phone: +1-888-267-4436 https://www.origene.com techsupport@origene.com EU: info-de@origene.com

#### Tissue Genomic DNA, Colon: right - CD564145

Gender: Male

Race: White or Caucasian

Tumor Grade: AJCC G1: Well differentiated

Minimum Stage

Grouping:

IV

T (Extent of Primary

Tumor):

T3

N (Lymph node

metastasis):

N0

M (Distant metastasis): M1

**Storage:** Store the total DNA -80°C.

Stability: These products are stable for one year from date of shipping when stored at -80°C without

repeated freeze/thaws.

# **Product images:**



DNA - 4x.





DNA - 20x.



DNA PCR Image