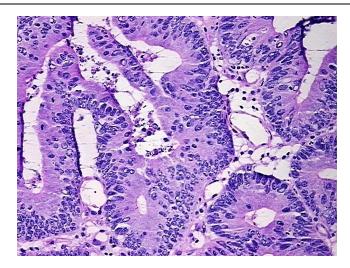

alyzer Ratio** 2.01

(28S/18S):

**CASE Diagnosis (from** Adenocarcinoma of colon

medical center path

report):

72 Age:



OriGene Technologies, Inc. 9620 Medical Center Drive, Ste 200

CN: techsupport@origene.cn

Rockville, MD 20850, US Phone: +1-888-267-4436 https://www.origene.com techsupport@origene.com EU: info-de@origene.com

#### Tissue Genomic DNA, Colon: right - CD564145

Gender: Male

Race: White or Caucasian

Tumor Grade: AJCC G1: Well differentiated

Minimum Stage

Grouping:

IV

T (Extent of Primary

Tumor):

T3

N (Lymph node

metastasis):

N0

M (Distant metastasis): M1

**Storage:** Store the total DNA -80°C.

Stability: These products are stable for one year from date of shipping when stored at -80°C without

repeated freeze/thaws.

# **Product images:**



DNA - 4x.





DNA - 20x.



DNA PCR Image