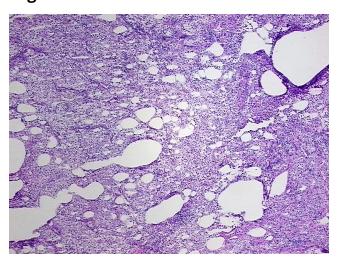

100% fibrosis

**Bioanalyzer Ratio** 

(28S/18S):

1.78

10%



**OriGene Technologies, Inc.** 9620 Medical Center Drive, Ste 200

CN: techsupport@origene.cn

Rockville, MD 20850, US Phone: +1-888-267-4436 https://www.origene.com techsupport@origene.com EU: info-de@origene.com





CASE Diagnosis (from medical center path report):

Carcinoma of kidney, renal cell, clear cell

**Age:** 72

**Gender:** Male

Race: White or Caucasian

Tumor Grade: Fuhrman G3: Nuclei very irregular

Minimum Stage

Grouping:

T (Extent of Primary

Tumor):

T3a

Ш

N (Lymph node metastasis):

NX

M (Distant metastasis): MX

Storage: Store the total DNA -80°C.

**Stability:** These products are stable for one year from date of shipping when stored at -80°C without

repeated freeze/thaws.

## **Product images:**



DNA - 4x.





DNA - 20x.



DNA PCR Image