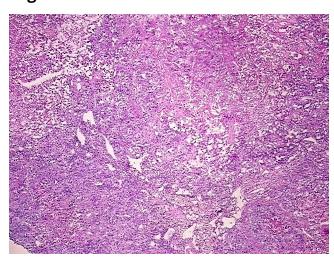

ld Lymphoplasmacytic infiltrate

**Bioanalyzer Ratio** 

(28S/18S):

1.91

0%

0%



**OriGene Technologies, Inc.** 9620 Medical Center Drive, Ste 200

CN: techsupport@origene.cn

Rockville, MD 20850, US Phone: +1-888-267-4436 https://www.origene.com techsupport@origene.com EU: info-de@origene.com



**CASE Diagnosis (from** medical center path report):

Adenocarcinoma of lung

52 Age:

Race: Black or African American

AJCC G3: Poorly differentiated **Tumor Grade:** IV

Male

Minimum Stage

Grouping:

Gender:

T (Extent of Primary

Tumor):

N (Lymph node metastasis):

N0

T2

M (Distant metastasis):

M1

Store the total DNA -80°C.

Storage:

These products are stable for one year from date of shipping when stored at -80°C without Stability:

repeated freeze/thaws.

## **Product images:**



DNA - 4x.





DNA - 20x.



DNA PCR Image