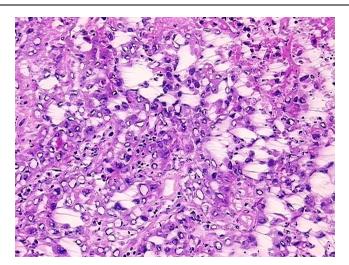

cytic infiltrate

**Bioanalyzer Ratio** 

(28S/18S):

1.91

0%

0%



**OriGene Technologies, Inc.** 9620 Medical Center Drive, Ste 200

CN: techsupport@origene.cn

Rockville, MD 20850, US Phone: +1-888-267-4436 https://www.origene.com techsupport@origene.com EU: info-de@origene.com



**CASE Diagnosis (from** medical center path report):

Adenocarcinoma of lung

52 Age:

Race: Black or African American

AJCC G3: Poorly differentiated **Tumor Grade:** IV

Male

Minimum Stage

Grouping:

Gender:

T (Extent of Primary

Tumor):

N (Lymph node metastasis):

N0

T2

M (Distant metastasis):

M1

Store the total DNA -80°C.

Storage:

These products are stable for one year from date of shipping when stored at -80°C without Stability:

repeated freeze/thaws.

## **Product images:**



DNA - 4x.





DNA - 20x.



DNA PCR Image