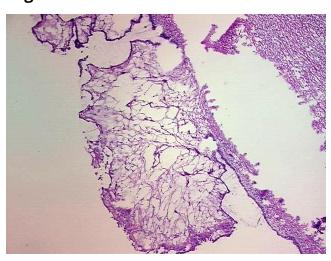

sts, 90% fibrosis **notes from H&E review:** 

Bioanalyzer Ratio 2

(28S/18S):

OriGene Technologies, Inc.

9620 Medical Center Drive, Ste 200 Rockville, MD 20850, US Phone: +1-888-267-4436 https://www.origene.com techsupport@origene.com EU: info-de@origene.com CN: techsupport@origene.cn





CASE Diagnosis (from medical center path report):

Tumor of ovary, serous, borderline

Age: 47

**Gender:** Female

Race: White or Caucasian

**Tumor Grade:** AJCC GB: Borderline malignancy

Minimum Stage

Grouping:

IIIC

T (Extent of Primary

Tumor):

T2

N (Lymph node

metastasis):

N1

M (Distant metastasis): M0

Storage: Store the total DNA -80°C.

Stability: These products are stable for one year from date of shipping when stored at -80°C without

repeated freeze/thaws.

## **Product images:**



DNA - 4x.





DNA - 20x.



DNA PCR Image