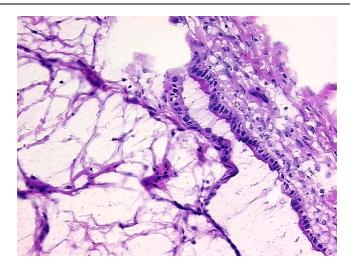

is **notes from H&E review:** 

Bioanalyzer Ratio 2

(28S/18S):

OriGene Technologies, Inc.

9620 Medical Center Drive, Ste 200 Rockville, MD 20850, US Phone: +1-888-267-4436 https://www.origene.com techsupport@origene.com EU: info-de@origene.com CN: techsupport@origene.cn





CASE Diagnosis (from medical center path report):

Tumor of ovary, serous, borderline

Age: 47

**Gender:** Female

Race: White or Caucasian

**Tumor Grade:** AJCC GB: Borderline malignancy

Minimum Stage

Grouping:

IIIC

T (Extent of Primary

Tumor):

T2

N (Lymph node

metastasis):

N1

M (Distant metastasis): M0

Storage: Store the total DNA -80°C.

Stability: These products are stable for one year from date of shipping when stored at -80°C without

repeated freeze/thaws.

## **Product images:**



DNA - 4x.





DNA - 20x.



DNA PCR Image