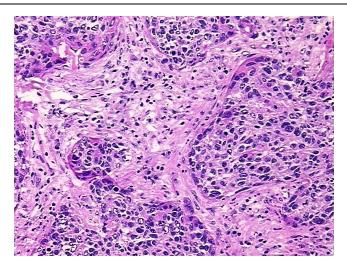

Tissue of Origin: Lung
Site of Finding: Lung
Appearance: Tumor

Sample Diagnosis (from Carcinoma of lung, squamous cell

Pathology Verification):

Normal: 0%
Lesional: 0%
Tumor: 75%

Tumor Hypo/Acellular 0%

Stroma:

Tumor Hypercellular 23%

Stroma:

Necrosis: 2%

Pathology Verification notes from H&E review:

Tumor Stroma (Cellular): Desmoplastic reaction, Fibroblastic cells, Inflammatory cells

**Bioanalyzer Ratio** 

(28S/18S):

## **Product images:**

DNA - 4x.

DNA - 20x.

DNA PCR Image