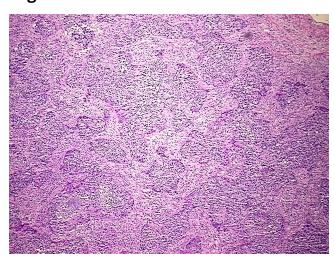

Tissue of Origin: Lung
Site of Finding: Lung
Appearance: Tumor

Sample Diagnosis (from Carcinoma of lung, squamous cell

Pathology Verification):

Normal: 0%
Lesional: 0%
Tumor: 75%

Tumor Hypo/Acellular 0%

Stroma:

Tumor Hypercellular 23%

Stroma:

Necrosis: 2%

Pathology Verification notes from H&E review:

Tumor Stroma (Cellular): Desmoplastic reaction, Fibroblastic cells, Inflammatory cells

**Bioanalyzer Ratio** 

(28S/18S):

## **Product images:**

DNA - 4x.

DNA - 20x.

DNA PCR Image