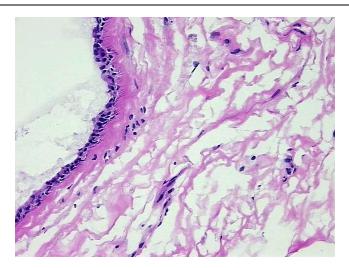

0 Medical Center Drive, Ste 200

CN: techsupport@origene.cn

Rockville, MD 20850, US Phone: +1-888-267-4436 https://www.origene.com techsupport@origene.com EU: info-de@origene.com



**CASE Diagnosis (from** medical center path report):

Adenocarcinoma of breast, lobular

66 Age:

Gender: **Female** 

Race: White or Caucasian

**Tumor Grade:** Not Reported

Minimum Stage

Grouping:

IIIA

T (Extent of Primary

Tumor):

T3

N (Lymph node

metastasis):

N2

M (Distant metastasis):

MX

**Diagnostic Test Results:** Estrogen receptor ~ ER! by IHC, Positive; HER2 ~ ERBB2 ~ Neu! by IHC, Negative

Store the total DNA -80°C. Storage:

Stability: These products are stable for one year from date of shipping when stored at -80°C without

repeated freeze/thaws.

## **Product images:**



DNA - 4x.





DNA - 20x.



DNA PCR Image