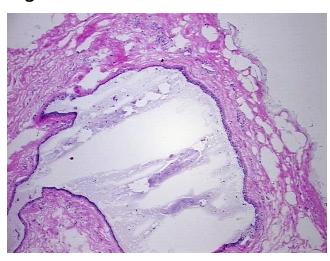

ies, Inc.** 9620 Medical Center Drive, Ste 200

CN: techsupport@origene.cn

Rockville, MD 20850, US Phone: +1-888-267-4436 https://www.origene.com techsupport@origene.com EU: info-de@origene.com



**CASE Diagnosis (from** medical center path report):

Adenocarcinoma of breast, lobular

66 Age:

Gender: **Female** 

Race: White or Caucasian

**Tumor Grade:** Not Reported

Minimum Stage

Grouping:

IIIA

T (Extent of Primary

Tumor):

T3

N (Lymph node

metastasis):

N2

M (Distant metastasis):

MX

**Diagnostic Test Results:** Estrogen receptor ~ ER! by IHC, Positive; HER2 ~ ERBB2 ~ Neu! by IHC, Negative

Store the total DNA -80°C. Storage:

Stability: These products are stable for one year from date of shipping when stored at -80°C without

repeated freeze/thaws.

## **Product images:**



DNA - 4x.





DNA - 20x.



DNA PCR Image