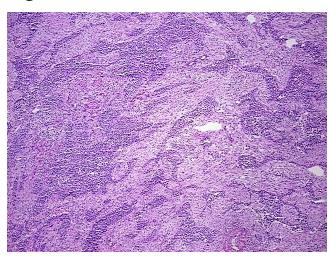

1.88

0%

CASE Diagnosis (from

medical center path

report):

Carcinoma of bladder, papillary transitional cell

**Age:** 59



**OriGene Technologies, Inc.** 9620 Medical Center Drive, Ste 200

CN: techsupport@origene.cn

Rockville, MD 20850, US Phone: +1-888-267-4436 https://www.origene.com techsupport@origene.com EU: info-de@origene.com

#### Tissue Genomic DNA, Urinary bladder - CD564111

Gender: Male

Race: White or Caucasian

**Tumor Grade:** AJCC G3: Poorly differentiated

Minimum Stage

Grouping:

Ш

T (Extent of Primary

Tumor):

T4a

N (Lymph node

metastasis):

N0

M (Distant metastasis): MX

Storage:

Store the total DNA -80°C.

Stability:

These products are stable for one year from date of shipping when stored at -80°C without

repeated freeze/thaws.

# **Product images:**



DNA - 4x.





DNA - 20x.



DNA PCR Image