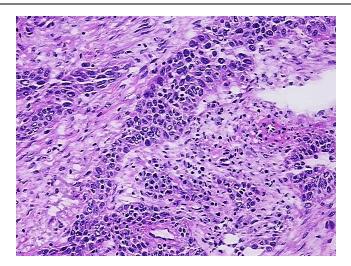

Diagnosis (from

medical center path

report):

Carcinoma of bladder, papillary transitional cell

**Age:** 59



**OriGene Technologies, Inc.** 9620 Medical Center Drive, Ste 200

CN: techsupport@origene.cn

Rockville, MD 20850, US Phone: +1-888-267-4436 https://www.origene.com techsupport@origene.com EU: info-de@origene.com

#### Tissue Genomic DNA, Urinary bladder - CD564111

Gender: Male

Race: White or Caucasian

**Tumor Grade:** AJCC G3: Poorly differentiated

Minimum Stage

Grouping:

Ш

T (Extent of Primary

Tumor):

T4a

N (Lymph node

metastasis):

N0

M (Distant metastasis): MX

Storage:

Store the total DNA -80°C.

Stability:

These products are stable for one year from date of shipping when stored at -80°C without

repeated freeze/thaws.

# **Product images:**



DNA - 4x.





DNA - 20x.



DNA PCR Image