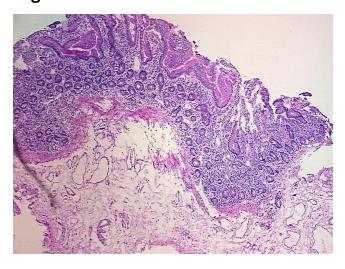

S/18S):

OriGene Technologies, Inc.

9620 Medical Center Drive, Ste 200 Rockville, MD 20850, US Phone: +1-888-267-4436 https://www.origene.com techsupport@origene.com EU: info-de@origene.com CN: techsupport@origene.cn



35% mucosa, 40% submucosa, 25% muscle





CASE Diagnosis (from medical center path report):

Adenocarcinoma of pancreas, ductal

**Age:** 75

Gender: Male

Race: White or Caucasian

Tumor Grade: Not applicable

Minimum Stage Not applicable

**Grouping:** 

T (Extent of Primary

Tumor):

Not applicable

N (Lymph node metastasis):

Not applicable

M (Distant metastasis):

Not applicable

Storage:

Store the total DNA -80°C.

Stability:

These products are stable for one year from date of shipping when stored at -80°C without

repeated freeze/thaws.

## **Product images:**



DNA - 4x.





DNA - 20x.



DNA PCR Image