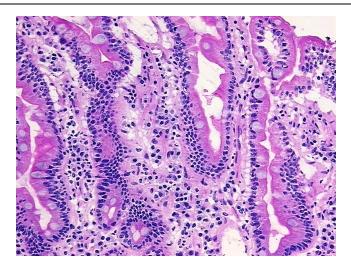

e Technologies, Inc.

9620 Medical Center Drive, Ste 200 Rockville, MD 20850, US Phone: +1-888-267-4436 https://www.origene.com techsupport@origene.com EU: info-de@origene.com CN: techsupport@origene.cn



35% mucosa, 40% submucosa, 25% muscle





CASE Diagnosis (from medical center path report):

Adenocarcinoma of pancreas, ductal

**Age:** 75

Gender: Male

Race: White or Caucasian

Tumor Grade: Not applicable

Minimum Stage Not applicable

**Grouping:** 

T (Extent of Primary

Tumor):

Not applicable

N (Lymph node metastasis):

Not applicable

M (Distant metastasis):

Not applicable

Storage:

Store the total DNA -80°C.

Stability:

These products are stable for one year from date of shipping when stored at -80°C without

repeated freeze/thaws.

## **Product images:**



DNA - 4x.





DNA - 20x.



DNA PCR Image