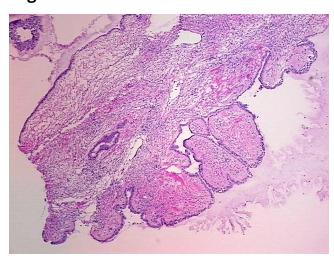

rification normal: 100% ovarian stroma

**Bioanalyzer Ratio** 

notes from H&E review:

(28S/18S):

1.98



9620 Medical Center Drive, Ste 200 Rockville, MD 20850, US Phone: +1-888-267-4436 https://www.origene.com techsupport@origene.com EU: info-de@origene.com CN: techsupport@origene.cn





CASE Diagnosis (from medical center path report):

Tumor of ovary, serous, borderline

**Age:** 33

Gender: Female

Race: White or Caucasian

**Tumor Grade:** AJCC GB: Borderline malignancy

Minimum Stage

Grouping:

IIA

T (Extent of Primary

Tumor):

T2a

N (Lymph node

NX

metastasis):

M (Distant metastasis): MX

Storage: Store the total DNA -80°C.

Stability: These products are stable for one year from date of shipping when stored at -80°C without

repeated freeze/thaws.

## **Product images:**



DNA - 4x.





DNA - 20x.



DNA PCR Image