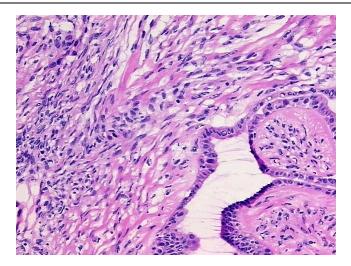

al: 100% ovarian stroma

**Bioanalyzer Ratio** 

notes from H&E review:

(28S/18S):

1.98



9620 Medical Center Drive, Ste 200 Rockville, MD 20850, US Phone: +1-888-267-4436 https://www.origene.com techsupport@origene.com EU: info-de@origene.com CN: techsupport@origene.cn





CASE Diagnosis (from medical center path report):

Tumor of ovary, serous, borderline

**Age:** 33

Gender: Female

Race: White or Caucasian

**Tumor Grade:** AJCC GB: Borderline malignancy

Minimum Stage

Grouping:

IIA

T (Extent of Primary

Tumor):

T2a

N (Lymph node

NX

metastasis):

M (Distant metastasis): MX

Storage: Store the total DNA -80°C.

Stability: These products are stable for one year from date of shipping when stored at -80°C without

repeated freeze/thaws.

## **Product images:**



DNA - 4x.





DNA - 20x.



DNA PCR Image