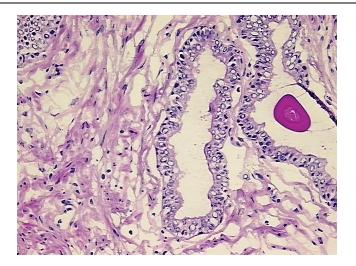

zer Ratio** 

(28S/18S):

2.04

0%

0%



**OriGene Technologies, Inc.** 9620 Medical Center Drive, Ste 200

Rockville, MD 20850, US Phone: +1-888-267-4436 https://www.origene.com techsupport@origene.com

EU: info-de@origene.com CN: techsupport@origene.cn



CASE Diagnosis (from medical center path report):

Adenocarcinoma of prostate

**Age:** 58

Gender: Male

Race: White or Caucasian

Tumor Grade: Not applicable

Minimum Stage Not applicable

**Grouping:** 

T (Extent of Primary

Tumor):

Not applicable

N (Lymph node metastasis):

Not applicable

M (Distant metastasis):

Not applicable

Storage: Store the total DNA -80°C.

Stability: These products are stable for one year from date of shipping when stored at -80°C without

repeated freeze/thaws.

## **Product images:**



DNA - 4x.





DNA - 20x.



DNA PCR Image