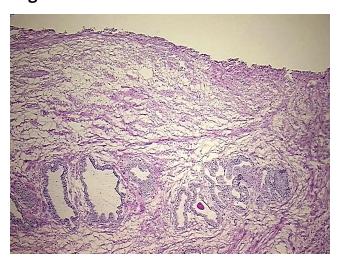

oma

**Bioanalyzer Ratio** 

(28S/18S):

2.04

0%

0%



**OriGene Technologies, Inc.** 9620 Medical Center Drive, Ste 200

Rockville, MD 20850, US Phone: +1-888-267-4436 https://www.origene.com techsupport@origene.com

EU: info-de@origene.com CN: techsupport@origene.cn



CASE Diagnosis (from medical center path report):

Adenocarcinoma of prostate

**Age:** 58

Gender: Male

Race: White or Caucasian

Tumor Grade: Not applicable

Minimum Stage Not applicable

**Grouping:** 

T (Extent of Primary

Tumor):

Not applicable

N (Lymph node metastasis):

Not applicable

M (Distant metastasis):

Not applicable

Storage: Store the total DNA -80°C.

Stability: These products are stable for one year from date of shipping when stored at -80°C without

repeated freeze/thaws.

## **Product images:**



DNA - 4x.





DNA - 20x.



DNA PCR Image