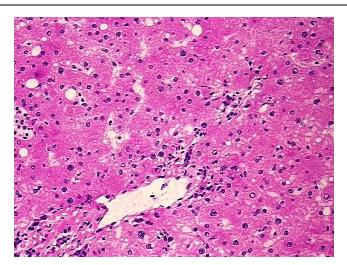

yzer Ratio** 

(28S/18S):

2.02

0%

OriGene Technologies, Inc.

9620 Medical Center Drive, Ste 200 Rockville, MD 20850, US Phone: +1-888-267-4436 https://www.origene.com techsupport@origene.com EU: info-de@origene.com CN: techsupport@origene.cn





CASE Diagnosis (from medical center path report):

Adenocarcinoma of colon, metastatic

**Age:** 69

Gender: Female

Race: Not reported

Tumor Grade: Not applicable

Minimum Stage Not applicable

**Grouping:** 

T (Extent of Primary

Tumor):

Not applicable

N (Lymph node metastasis):

Not applicable

M (Distant metastasis): Not applicable

Storage: Store the total DNA -80°C.

**Stability:** These products are stable for one year from date of shipping when stored at -80°C without

repeated freeze/thaws.

## **Product images:**



DNA - 4x.





DNA - 20x.



DNA PCR Image