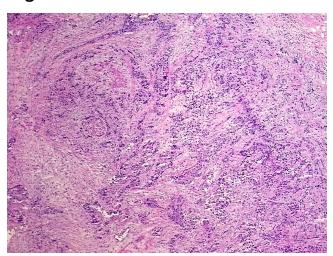

DN0000930 Vial ID:

Tissue of Origin: Breast Site of Finding: Breast Appearance: Tumor

Sample Diagnosis (from

Pathology Verification):

Adenocarcinoma of breast, ductal

Normal: 0% Lesional: 0% 45% Tumor:

Tumor Hypo/Acellular

Stroma:

Tumor Hypercellular 55%

0%

Stroma:

0% **Necrosis:** 2

**Bioanalyzer Ratio** 

(28S/18S):

Adenocarcinoma of breast, ductal

## **Product images:**

DNA - 4x.

DNA - 20x.

DNA PCR Image