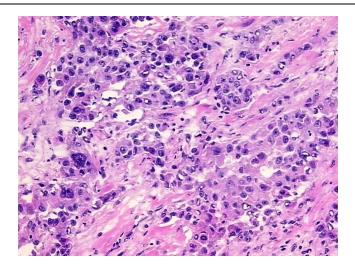

DN0000930 Vial ID:

Tissue of Origin: Breast Site of Finding: Breast Appearance: Tumor

Sample Diagnosis (from

Pathology Verification):

Adenocarcinoma of breast, ductal

Normal: 0% Lesional: 0% 45% Tumor:

Tumor Hypo/Acellular

Stroma:

Tumor Hypercellular 55%

0%

Stroma:

0% **Necrosis:** 2

**Bioanalyzer Ratio** 

(28S/18S):

Adenocarcinoma of breast, ductal

## **Product images:**

DNA - 4x.

DNA - 20x.

DNA PCR Image