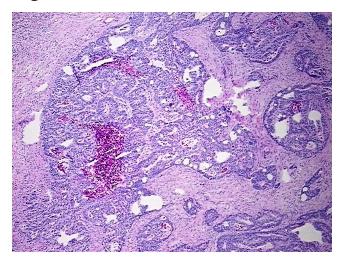

invasive, moderately differentiated colonic adenocarcinoma

10%

1.95

OriGene Technologies, Inc.

9620 Medical Center Drive, Ste 200 Rockville, MD 20850, US Phone: +1-888-267-4436 https://www.origene.com techsupport@origene.com EU: info-de@origene.com

CN: techsupport@origene.cn





CASE Diagnosis (from medical center path report):

Adenocarcinoma of colon

**Age:** 53

Gender: Male

Race: White or Caucasian

**Tumor Grade:** AJCC G2: Moderately differentiated

Minimum Stage

T (Extent of Primary

Grouping:

uping.

Tumor):

Т3

IIIB

N (Lymph node metastasis):

N1

M (Distant metastasis):

MX

**Storage:** Store the total DNA -80°C.

**Stability:** These products are stable for one year from date of shipping when stored at -80°C without

repeated freeze/thaws.

## **Product images:**



DNA - 4x.





DNA - 20x.



DNA PCR Image