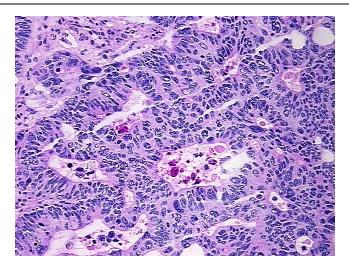

rately differentiated colonic adenocarcinoma

10%

1.95

OriGene Technologies, Inc.

9620 Medical Center Drive, Ste 200 Rockville, MD 20850, US Phone: +1-888-267-4436 https://www.origene.com techsupport@origene.com EU: info-de@origene.com

CN: techsupport@origene.cn





CASE Diagnosis (from medical center path report):

Adenocarcinoma of colon

**Age:** 53

Gender: Male

Race: White or Caucasian

**Tumor Grade:** AJCC G2: Moderately differentiated

Minimum Stage

T (Extent of Primary

Grouping:

uping.

Tumor):

Т3

IIIB

N (Lymph node metastasis):

N1

M (Distant metastasis):

MX

**Storage:** Store the total DNA -80°C.

**Stability:** These products are stable for one year from date of shipping when stored at -80°C without

repeated freeze/thaws.

## **Product images:**



DNA - 4x.





DNA - 20x.



DNA PCR Image