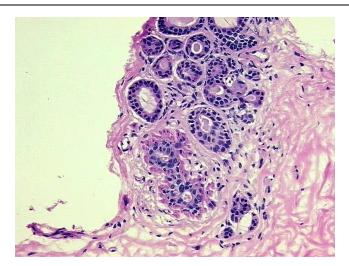

, US Phone: +1-888-267-4436 https://www.origene.com techsupport@origene.com EU: info-de@origene.com



CASE Diagnosis (from medical center path report):

Adenocarcinoma of breast, ductal

**Age:** 63

**Gender:** Female

Race: Not reported

Tumor Grade: Not applicable

Minimum Stage Not applicable

**Grouping:** 

T (Extent of Primary

Tumor):

Not applicable

N (Lymph node

metastasis):

Not applicable

M (Distant metastasis): Not applicable

Diagnostic Test Results: Progesterone receptor ~ PR! by IHC,Positive; Estrogen receptor ~ ER! by IHC,Positive; HER2 ~

ERBB2 ~ Neu! by IHC, Negative

Storage: Store the total DNA -80°C.

Stability: These products are stable for one year from date of shipping when stored at -80°C without

repeated freeze/thaws.

## **Product images:**



DNA - 4x.





DNA - 20x.



DNA PCR Image