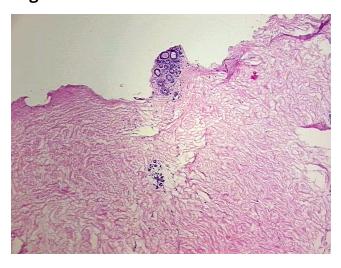

ville, MD 20850, US Phone: +1-888-267-4436 https://www.origene.com techsupport@origene.com EU: info-de@origene.com



CASE Diagnosis (from medical center path report):

Adenocarcinoma of breast, ductal

**Age:** 63

**Gender:** Female

Race: Not reported

Tumor Grade: Not applicable

Minimum Stage Not applicable

**Grouping:** 

T (Extent of Primary

Tumor):

Not applicable

N (Lymph node

metastasis):

Not applicable

M (Distant metastasis): Not applicable

Diagnostic Test Results: Progesterone receptor ~ PR! by IHC,Positive; Estrogen receptor ~ ER! by IHC,Positive; HER2 ~

ERBB2 ~ Neu! by IHC, Negative

Storage: Store the total DNA -80°C.

Stability: These products are stable for one year from date of shipping when stored at -80°C without

repeated freeze/thaws.

## **Product images:**



DNA - 4x.





DNA - 20x.



DNA PCR Image