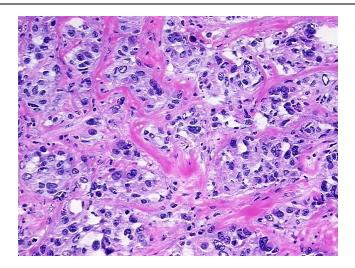

ne.cn

Rockville, MD 20850, US Phone: +1-888-267-4436 https://www.origene.com techsupport@origene.com EU: info-de@origene.com



**Gender:** Female

Race: White or Caucasian

**Tumor Grade:** Nottingham G3: 8-9 points High combined grade (unfavorable)

Minimum Stage

**Grouping:** 

IIB

T (Extent of Primary

Tumor):

T2

N (Lymph node metastasis):

N1mi

M (Distant metastasis):

MX

**Diagnostic Test Results:** 

Cytokeratin (Pan) ~ Keratin, Pan! by IHC, Negative; Progesterone receptor ~ PR! by IHC, Negative; Estrogen receptor ~ ER! by IHC, Negative; HER2 ~ ERBB2 ~ Neu! by

IHC,Negative

Storage:

Store the total DNA -80°C.

Stability:

These products are stable for one year from date of shipping when stored at -80°C without

repeated freeze/thaws.

## **Product images:**



DNA - 4x.





DNA - 20x.



DNA PCR Image