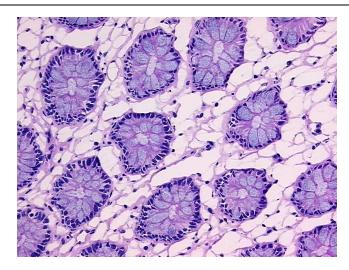

#### Tissue Genomic DNA, Colon: sigmoid – CD564043

DNA - 20x.

DNA PCR Image

This product is to be used for laboratory only. Not for diagnostic or therapeutic use. ©2024 OriGene Technologies, Inc., 9620 Medical Center Drive, Ste 200, Rockville, MD 20850, US