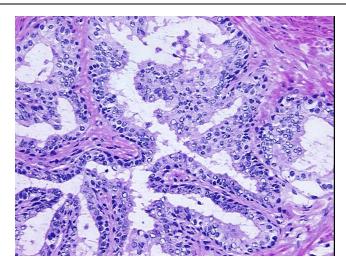

, 35% fibromuscular stroma

**Bioanalyzer Ratio** 

(28S/18S):

1.94

0%

OriGene Technologies, Inc.

9620 Medical Center Drive, Ste 200 Rockville, MD 20850, US Phone: +1-888-267-4436 https://www.origene.com techsupport@origene.com EU: info-de@origene.com CN: techsupport@origene.cn





CASE Diagnosis (from medical center path report):

Adenocarcinoma of prostate

**Age:** 66

Gender: Male

Race: Not reported

**Tumor Grade:** Gleason Score: 3+4=7/10

Ш

NX

Minimum Stage

Grouping:

Tumor):

T (Extent of Primary T2c

i uiiioi j.

N (Lymph node

metastasis):

M (Distant metastasis): MX

Storage: Store the total DNA -80°C.

**Stability:** These products are stable for one year from date of shipping when stored at -80°C without

repeated freeze/thaws.

## **Product images:**



DNA - 4x.





DNA - 20x.



DNA PCR Image