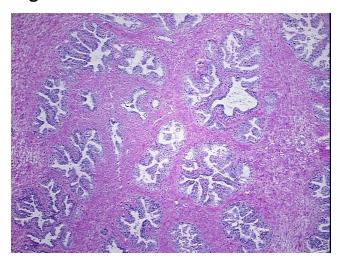

65% epithelium, 35% fibromuscular stroma

**Bioanalyzer Ratio** 

(28S/18S):

1.94

0%

OriGene Technologies, Inc.

9620 Medical Center Drive, Ste 200 Rockville, MD 20850, US Phone: +1-888-267-4436 https://www.origene.com techsupport@origene.com EU: info-de@origene.com CN: techsupport@origene.cn





CASE Diagnosis (from medical center path report):

Adenocarcinoma of prostate

**Age:** 66

Gender: Male

Race: Not reported

**Tumor Grade:** Gleason Score: 3+4=7/10

Ш

NX

Minimum Stage

Grouping:

Tumor):

T (Extent of Primary T2c

i uiiioi j.

N (Lymph node

metastasis):

M (Distant metastasis): MX

Storage: Store the total DNA -80°C.

**Stability:** These products are stable for one year from date of shipping when stored at -80°C without

repeated freeze/thaws.

## **Product images:**



DNA - 4x.





DNA - 20x.



DNA PCR Image