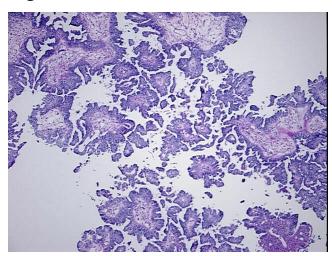

**Necrosis:** 1%

**Bioanalyzer Ratio** 2.07

(28S/18S):

**CASE Diagnosis (from** Adenocarcinoma of ovary, papillary serous

medical center path

report):

41 Age:



OriGene Technologies, Inc. 9620 Medical Center Drive, Ste 200

CN: techsupport@origene.cn

Rockville, MD 20850, US Phone: +1-888-267-4436 https://www.origene.com techsupport@origene.com EU: info-de@origene.com



Gender: Female

Race: Not reported

**Tumor Grade:** FIGO G3: Poorly differentiated

Minimum Stage

Grouping:

IIIB

T (Extent of Primary

Tumor):

T3b

N (Lymph node metastasis):

pri node

N0

M (Distant metastasis): MX

**Storage:** Store the total DNA -80°C.

**Stability:** These products are stable for one year from date of shipping when stored at -80°C without

repeated freeze/thaws.

## **Product images:**



DNA - 4x.





DNA - 20x.



DNA PCR Image