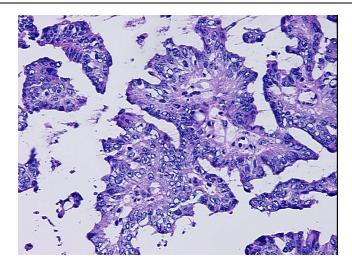

1%

**Bioanalyzer Ratio** 2.07

(28S/18S):

**CASE Diagnosis (from** Adenocarcinoma of ovary, papillary serous

medical center path

report):

41 Age:



OriGene Technologies, Inc. 9620 Medical Center Drive, Ste 200

CN: techsupport@origene.cn

Rockville, MD 20850, US Phone: +1-888-267-4436 https://www.origene.com techsupport@origene.com EU: info-de@origene.com



Gender: Female

Race: Not reported

**Tumor Grade:** FIGO G3: Poorly differentiated

Minimum Stage

Grouping:

IIIB

T (Extent of Primary

Tumor):

T3b

N (Lymph node metastasis):

pri node

N0

M (Distant metastasis): MX

**Storage:** Store the total DNA -80°C.

**Stability:** These products are stable for one year from date of shipping when stored at -80°C without

repeated freeze/thaws.

## **Product images:**



DNA - 4x.





DNA - 20x.



DNA PCR Image