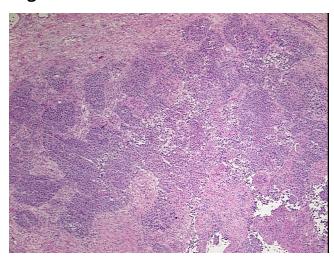

a of ovary, serous

medical center path

report):

73 Age:



OriGene Technologies, Inc. 9620 Medical Center Drive, Ste 200

CN: techsupport@origene.cn

Rockville, MD 20850, US Phone: +1-888-267-4436 https://www.origene.com techsupport@origene.com EU: info-de@origene.com



Gender: Female

Race: White or Caucasian

**Tumor Grade:** FIGO G3: Poorly differentiated

Minimum Stage

Grouping:

Ш

T (Extent of Primary

Tumor):

T3

N (Lymph node

metastasis):

NX

M (Distant metastasis): MX

Diagnostic Test Results: Proliferation index ~ PI,High; DNA ploidy ~ Cell ploidy,Aneuploid: DI not 0.5 or 1.0 or 2.0

Storage: Store the total DNA -80°C.

**Stability:** These products are stable for one year from date of shipping when stored at -80°C without

repeated freeze/thaws.

## **Product images:**



DNA - 4x.





DNA - 20x.



DNA PCR Image