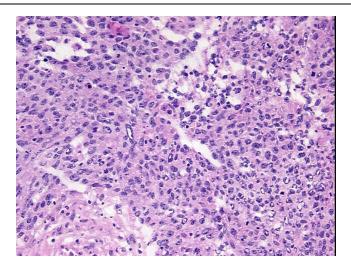

ous

medical center path

report):

73 Age:



OriGene Technologies, Inc. 9620 Medical Center Drive, Ste 200

CN: techsupport@origene.cn

Rockville, MD 20850, US Phone: +1-888-267-4436 https://www.origene.com techsupport@origene.com EU: info-de@origene.com



Gender: Female

Race: White or Caucasian

**Tumor Grade:** FIGO G3: Poorly differentiated

Minimum Stage

Grouping:

Ш

T (Extent of Primary

Tumor):

T3

N (Lymph node

metastasis):

NX

M (Distant metastasis): MX

Diagnostic Test Results: Proliferation index ~ PI,High; DNA ploidy ~ Cell ploidy,Aneuploid: DI not 0.5 or 1.0 or 2.0

Storage: Store the total DNA -80°C.

**Stability:** These products are stable for one year from date of shipping when stored at -80°C without

repeated freeze/thaws.

## **Product images:**



DNA - 4x.





DNA - 20x.



DNA PCR Image